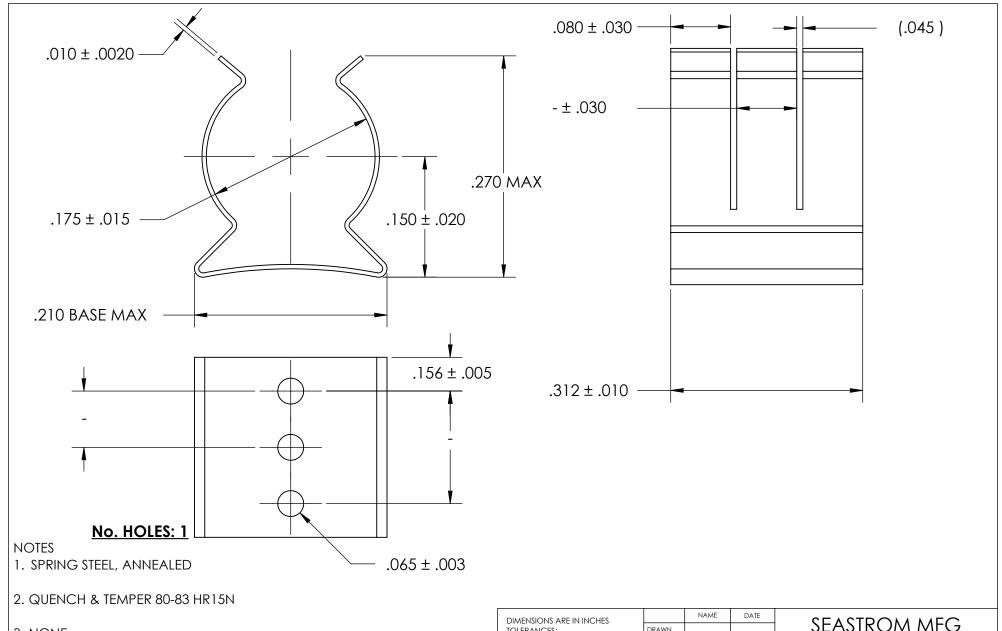

- 3. NONE
- 4. DIMENSIONS ARE TAKEN WITH THE PART CLAMPED TO A FLAT SURFACE AND A DUMMY COMPONENT IN PLACE.

|  | DIMENSIONS ARE IN INCHES TOLERANCES: FRACTIONAL±1/32 ANGULAR: MACH±1/2 Deg |                         | NAME | DATE |              |                |  |
|--|----------------------------------------------------------------------------|-------------------------|------|------|--------------|----------------|--|
|  |                                                                            | DRAWN                   |      |      | SEASTROM MFG |                |  |
|  |                                                                            | CHECKED                 |      |      | SPRING CLIP  |                |  |
|  | TWO PLACE DECIMAL ±.01                                                     | ENG APPR.               |      |      |              |                |  |
|  | THREE PLACE DECIMAL ±.005                                                  | MFG APPR.               |      |      |              |                |  |
|  | SEE NOTE 1                                                                 | Q.A.                    |      |      |              |                |  |
|  |                                                                            | COMMENTS:               |      |      |              |                |  |
|  | SEE NOTE 2                                                                 |                         |      |      |              | DWG. NO. REV.  |  |
|  | FINISH                                                                     |                         |      |      |              | 4527-17-31-2 - |  |
|  | SEE NOTE 3                                                                 | DRAWING IS NOT TO SCALE |      |      |              | SHEET 1 OF 1   |  |