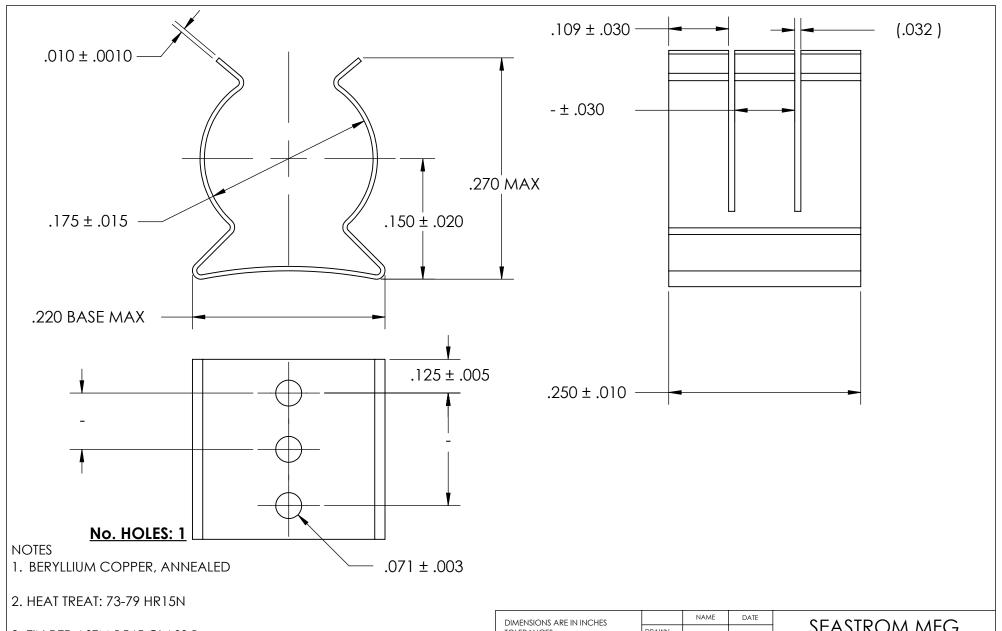

- 3. TIN PER ASTM B545 CLASS B
- 4. DIMENSIONS ARE TAKEN WITH THE PART CLAMPED TO A FLAT SURFACE AND A DUMMY COMPONENT IN PLACE.
- 5. DIMENSIONS APPLY PRIOR TO PLATING.

## PROPRIETARY AND CONFIDENTIAL

THE INFORMATION CONTAINED IN THIS DRAWING IS THE SOLE PROPERTY OF SEASTROM MANUFACTURING. ANY REPRODUCTION IN PART OR AS A WHOLE WITHOUT THE WRITTEN PERMISSION OF SEASTROM MANUFACTURING IS PROHIBITED.

|   | DIMENSIONS ARE IN INCHES TOLERANCES: FRACTIONAL±1/32 ANGULAR: MACH±1/2 Deg TWO PLACE DECIMAL ±.01 THREE PLACE DECIMAL ±.005 | DRAWN                   | NAME | DATE | SEASTROM MFG  SPRING CLIP |                   |  |
|---|-----------------------------------------------------------------------------------------------------------------------------|-------------------------|------|------|---------------------------|-------------------|--|
|   |                                                                                                                             | CHECKED                 |      |      |                           |                   |  |
|   |                                                                                                                             | ENG APPR.               |      |      |                           |                   |  |
|   |                                                                                                                             | MFG APPR.               |      |      |                           |                   |  |
|   | MATERIAL CEE NOTE 1                                                                                                         | Q.A.                    |      |      |                           |                   |  |
| E | SEE NOTE 1                                                                                                                  | COMMENTS:               |      |      |                           |                   |  |
|   | HEAT TREAT                                                                                                                  |                         |      |      | 0175                      | DWG: NO.          |  |
|   | SEE NOTE 2                                                                                                                  |                         |      |      | _                         | 4527-17-25-1-T    |  |
|   | FINISH                                                                                                                      |                         |      |      | Α                         | 452/-1/-25-1-1  - |  |
|   | SEE NOTE 3                                                                                                                  | DRAWING IS NOT TO SCALE |      |      |                           | SHEET 1 OF 1      |  |