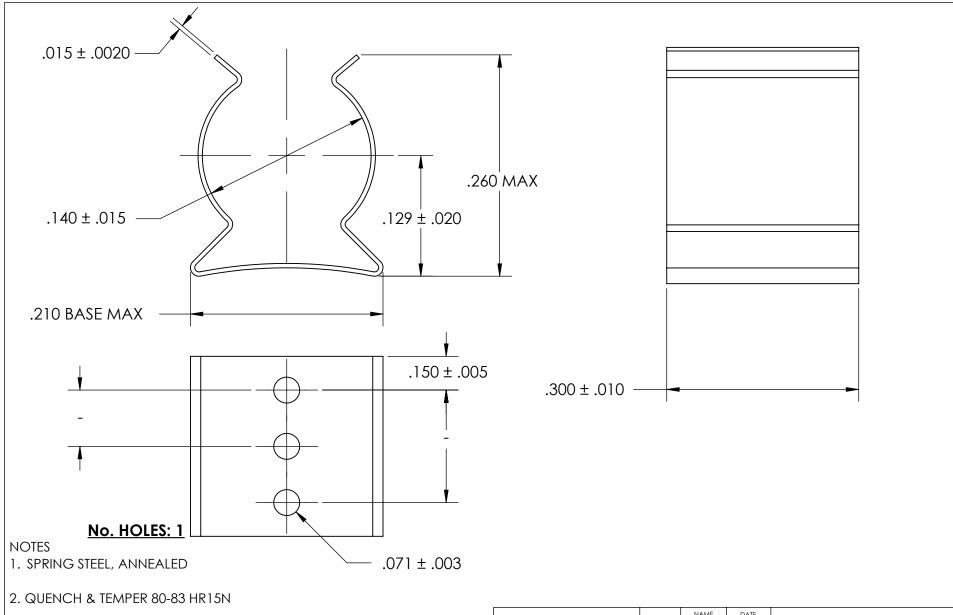

- 3. NICKEL PLATE PER AMS QQ-N-290 CLASS 1 GRADE G w/BAKE
- 4. DIMENSIONS ARE TAKEN WITH THE PART CLAMPED TO A FLAT SURFACE AND A DUMMY COMPONENT IN PLACE.
- 5. DIMENSIONS APPLY PRIOR TO PLATING.

## PROPRIETARY AND CONFIDENTIAL

THE INFORMATION CONTAINED IN THIS DRAWING IS THE SOLE PROPERTY OF SEASTROM MANUFACTURING, ANY REPRODUCTION IN PART OR AS A WHOLE WITHOUT THE WITTEN PERMISSION OF SEASTROM MANUFACTURING IS PROHIBITED.

|   | DIMENSIONS ARE IN INCHES TOLERANCES: FRACTIONAL±1/32 ANGULAR: MACH±1/2 Deg TWO PLACE DECIMAL ±.01 | DRAWN     | NAME         | DATE  | SEASTROM MFG |                |
|---|---------------------------------------------------------------------------------------------------|-----------|--------------|-------|--------------|----------------|
|   |                                                                                                   | CHECKED   |              |       |              |                |
|   |                                                                                                   | ENG APPR. |              |       | SPRING CLIP  |                |
|   | THREE PLACE DECIMAL ±.005                                                                         | MFG APPR. |              |       |              | SEKTING CLIF   |
|   | MATERIAL CEE NOTE 1                                                                               | Q.A.      |              |       |              |                |
| = | SEE NOTE 1                                                                                        | COMMENTS: |              |       |              |                |
|   | HEAT TREAT<br>SEE NOTE 2                                                                          |           |              |       | SIZE         | DWG. NO. REV.  |
|   | FINISH                                                                                            |           |              |       | A            | 4522-14-30-2-N |
|   | SEE NOTE 3                                                                                        | DRAWIN    | IG IS NOT TO | SCALE |              | SHEET 1 OF 1   |