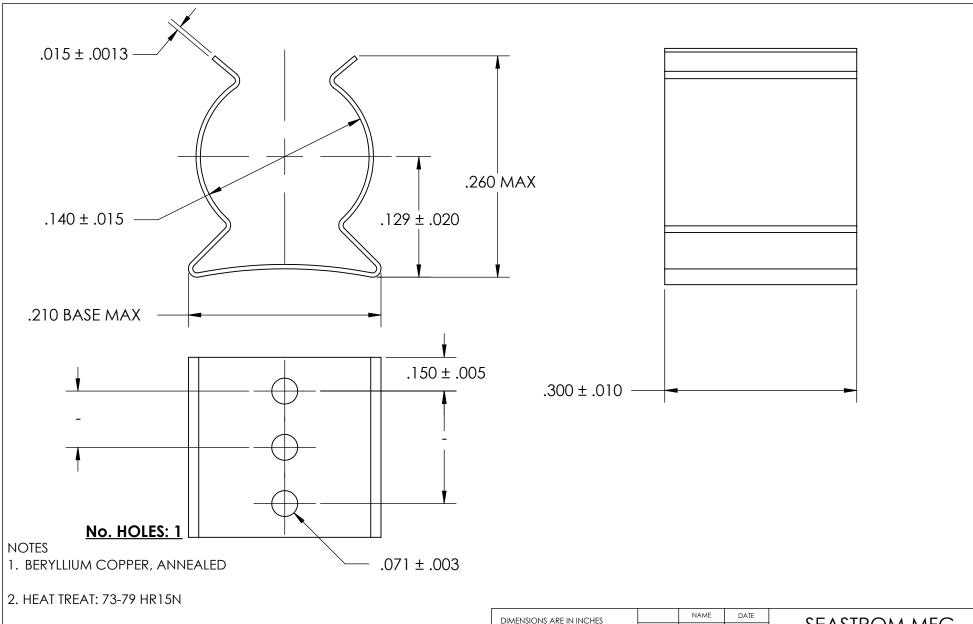

3. TIN PER ASTM B545 CLASS B

4. DIMENSIONS ARE TAKEN WITH THE PART CLAMPED TO A FLAT SURFACE AND A DUMMY COMPONENT IN PLACE.

5. DIMENSIONS APPLY PRIOR TO PLATING.

|   | DIMENSIONS ARE IN INCHES TOLERANCES: FRACTIONAL±1/32 ANGULAR: MACH±1/2 Deg TWO PLACE DECIMAL ±.01 | DRAWN                   | NAME | DATE | SEASTROM MFG |                |  |
|---|---------------------------------------------------------------------------------------------------|-------------------------|------|------|--------------|----------------|--|
|   |                                                                                                   | CHECKED                 |      |      | SPRING CLIP  |                |  |
|   |                                                                                                   | ENG APPR.               |      |      |              |                |  |
|   | THREE PLACE DECIMAL ±.005                                                                         | MFG APPR.               |      |      |              | SEKTING CLIF   |  |
|   | MATERIAL                                                                                          | Q.A.                    |      |      |              |                |  |
| E | SEE NOTE 1                                                                                        | COMMENTS:               |      |      |              |                |  |
|   | HEAT TREAT<br>SEE NOTE 2                                                                          |                         |      |      | SIZE         | DWG, NO. REV.  |  |
|   | FINISH                                                                                            | •                       |      |      |              | 4522-14-30-1-T |  |
|   | SEE NOTE 3                                                                                        | DRAWING IS NOT TO SCALE |      |      |              | SHEET 1 OF 1   |  |