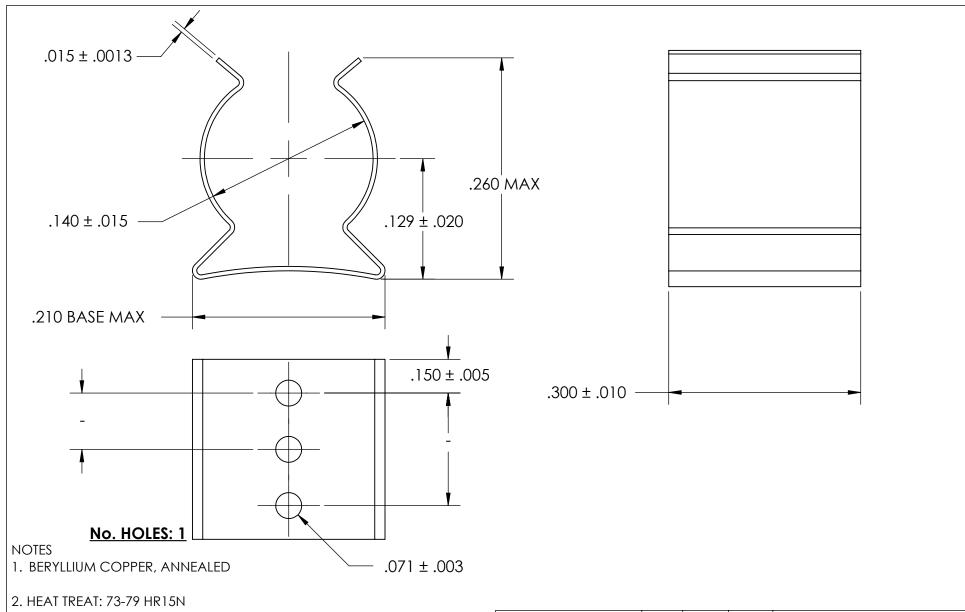

- 3. NICKEL PLATE PER AMS QQ-N-290 CLASS 1 GRADE G
- 4. DIMENSIONS ARE TAKEN WITH THE PART CLAMPED TO A FLAT SURFACE AND A DUMMY COMPONENT IN PLACE.
- 5. DIMENSIONS APPLY PRIOR TO PLATING.

|   | DIMENSIONS ARE IN INCHES TOLERANCES: FRACTIONAL±1/32 ANGULAR: MACH±1/2 Deg TWO PLACE DECIMAL ±.01 THREE PLACE DECIMAL ±.005 | DRAWN                   | NAME | DATE | SEASTROM MFG                  |   |  |
|---|-----------------------------------------------------------------------------------------------------------------------------|-------------------------|------|------|-------------------------------|---|--|
|   |                                                                                                                             | CHECKED                 |      |      |                               |   |  |
|   |                                                                                                                             | ENG APPR.               |      |      | SPRING CLIP                   |   |  |
|   |                                                                                                                             | MFG APPR.               |      |      | SEKING CLIF                   |   |  |
|   | MATERIAL CEE NOTE 1                                                                                                         | Q.A.                    |      |      |                               |   |  |
| = | SEE NOTE 1                                                                                                                  | COMMENTS:               |      |      |                               |   |  |
|   | HEAT TREAT<br>SEE NOTE 2                                                                                                    |                         |      |      | SIZE DWG. NO.                 |   |  |
|   | FINISH                                                                                                                      |                         |      |      | <b>A</b>   4522-14-30-1-N   - |   |  |
|   | SEE NOTE 3                                                                                                                  | DRAWING IS NOT TO SCALE |      |      | SHEET 1 OF                    | Ī |  |