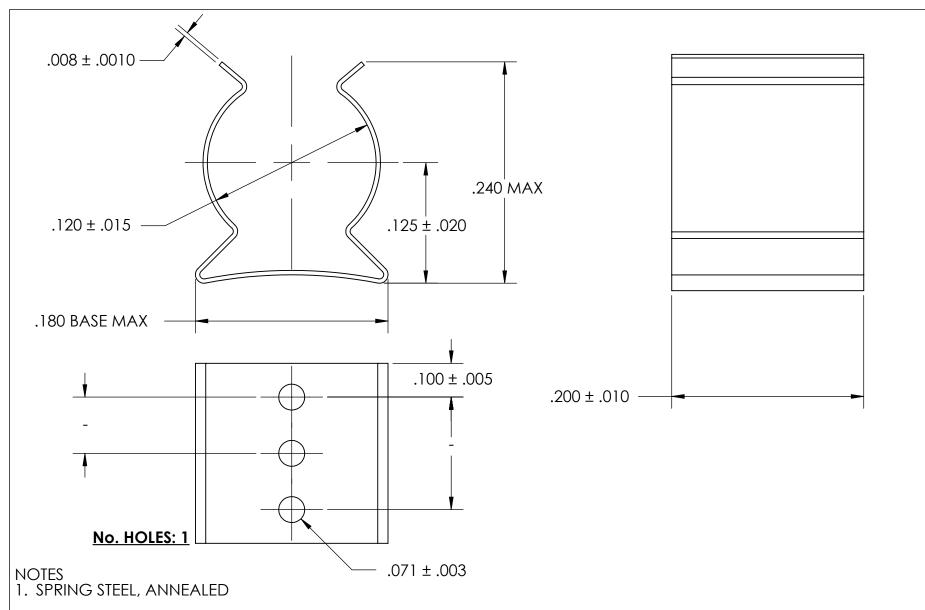

- 2. QUENCH & TEMPER 80-83 HR15N
- 3. NONE
- 4. DIMENSIONS ARE TAKEN WITH THE PART CLAMPED TO A FLAT SURFACE AND A DUMMY COMPONENT IN PLACE.

| DIMENSIONS ARE IN INCHES TOLERANCES: FRACTIONAL±1/32 ANGULAR: MACH±1/2 Deg TWO PLACE DECIMAL ±.01 THREE PLACE DECIMAL ±.005  MATERIAL SEE NOTE 1 | DRAWN                   | NAME | DATE | SEASTROM MFG       |
|--------------------------------------------------------------------------------------------------------------------------------------------------|-------------------------|------|------|--------------------|
|                                                                                                                                                  | CHECKED                 |      |      | SPRING CLIP        |
|                                                                                                                                                  | ENG APPR.               |      |      |                    |
|                                                                                                                                                  | MFG APPR.               |      |      |                    |
|                                                                                                                                                  | Q.A.                    |      |      |                    |
|                                                                                                                                                  | COMMENTS:               |      |      |                    |
| SEE NOTE 2                                                                                                                                       |                         |      |      | SIZE DWG. NO. REV. |
| FINISH                                                                                                                                           | +                       |      |      | 4522-12-20-2       |
| SEE NOTE 3                                                                                                                                       | DRAWING IS NOT TO SCALE |      |      | SHEET 1 OF 1       |