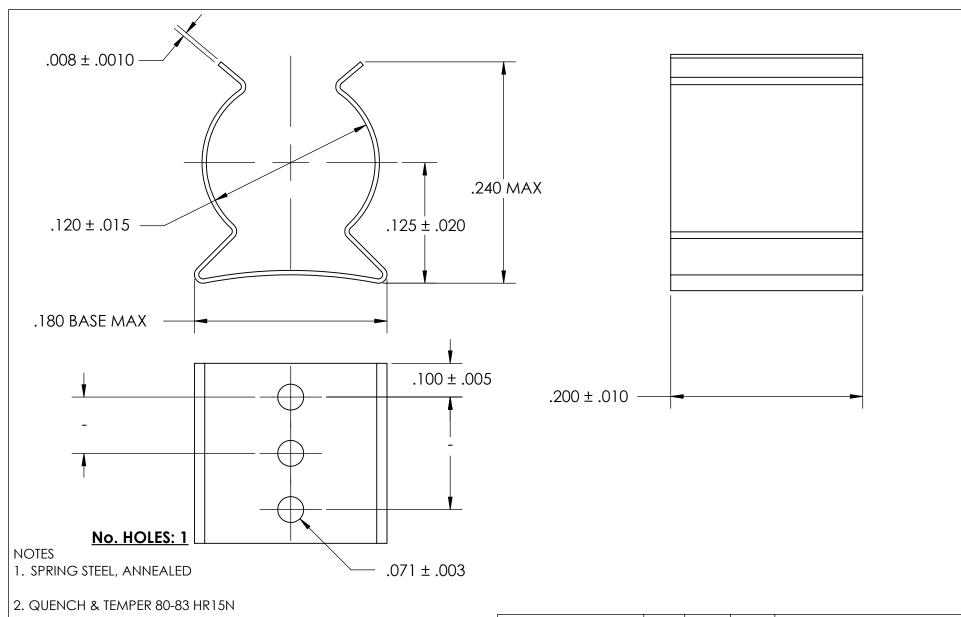

- 3. CADMIUM PLATE PER AMS QQ-P-416 TYPE II CLASS 2 w/BAKE
- 4. DIMENSIONS ARE TAKEN WITH THE PART CLAMPED TO A FLAT SURFACE AND A DUMMY COMPONENT IN PLACE.
- 5. DIMENSIONS APPLY PRIOR TO PLATING.

|   | DIMENSIONS ARE IN INCHES TOLERANCES: FRACTIONAL±1/32 ANGULAR: MACH±1/2 Deg TWO PLACE DECIMAL ±.01 THREE PLACE DECIMAL ±.005 | DRAWN                   | NAME | DATE | SEASTROM MFG  |                 |
|---|-----------------------------------------------------------------------------------------------------------------------------|-------------------------|------|------|---------------|-----------------|
|   |                                                                                                                             | CHECKED                 |      |      |               |                 |
|   |                                                                                                                             | ENG APPR.               |      |      | SPRING CLIP   |                 |
|   |                                                                                                                             | MFG APPR.               |      |      | 3 SPRING CLIP |                 |
|   | MATERIAL CEE NOTE 1                                                                                                         | Q.A.                    |      |      |               |                 |
| E | SEE NOTE 1                                                                                                                  | COMMENTS:               |      |      |               |                 |
|   | SEE NOTE 2                                                                                                                  |                         |      |      | SIZE          | DWG. NO.        |
|   | FINISH                                                                                                                      |                         |      |      | A             | 4522-12-20-2-C2 |
|   | SEE NOTE 3                                                                                                                  | DRAWING IS NOT TO SCALE |      |      |               | SHEET 1 OF 1    |