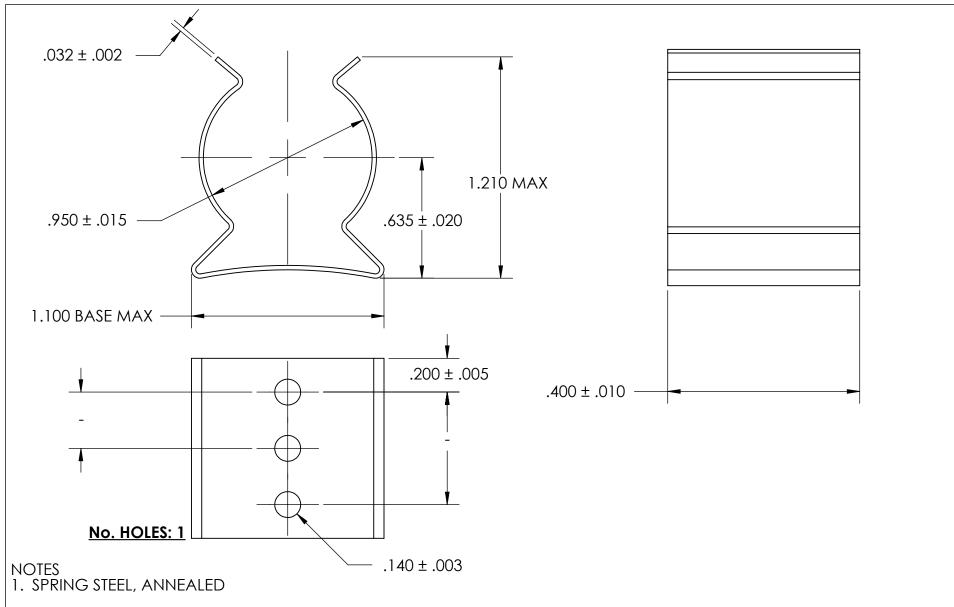

- 2. QUENCH & TEMPER 80-83 HR15N
- 3. NONE
- 4. DIMENSIONS ARE TAKEN WITH THE PART CLAMPED TO A FLAT SURFACE AND A DUMMY COMPONENT IN PLACE.

|   | DIMENSIONS ARE IN INCHES TOLERANCES: FRACTIONAL±1/32 ANGUIAR: MACH±1/2 Deg TWO PLACE DECIMAL ±.01 | DRAWN                   | NAME | DATE | SEASTROM MFG |                 |  |
|---|---------------------------------------------------------------------------------------------------|-------------------------|------|------|--------------|-----------------|--|
|   |                                                                                                   | CHECKED                 |      |      | SPRING CLIP  |                 |  |
|   |                                                                                                   | ENG APPR.               |      |      |              |                 |  |
|   | THREE PLACE DECIMAL ±.005                                                                         | MFG APPR.               |      |      |              |                 |  |
| E | SEE NOTE 1                                                                                        | Q.A.                    |      |      |              |                 |  |
|   |                                                                                                   | COMMENTS:               |      |      |              |                 |  |
|   | HEAT TREAT<br>SEE NOTE 2                                                                          |                         |      |      | SIZE         | DWG. NO. REV.   |  |
|   | FINISH                                                                                            |                         |      |      | A            | 4521-95-40-2  - |  |
|   | SEE NOTE 3                                                                                        | DRAWING IS NOT TO SCALE |      |      |              | SHEET 1 OF 1    |  |