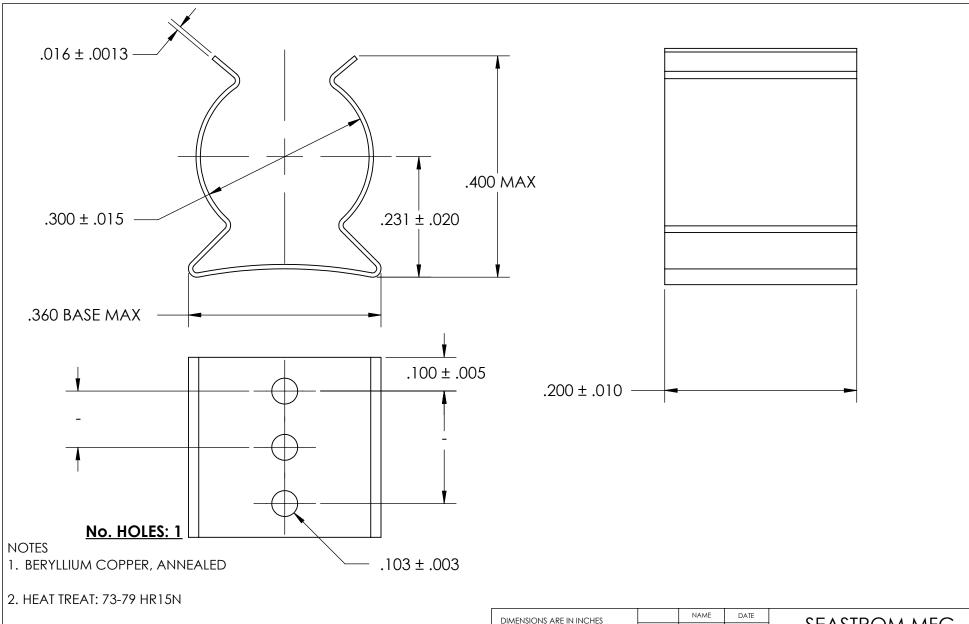

3. TIN PER ASTM B545 CLASS B

4. DIMENSIONS ARE TAKEN WITH THE PART CLAMPED TO A FLAT SURFACE AND A DUMMY COMPONENT IN PLACE.

5. DIMENSIONS APPLY PRIOR TO PLATING.

|   | DIMENSIONS ARE IN INCHES TOLERANCES: FRACTIONAL± 1/32 ANGULAR: MACH±1/2 Deg TWO PLACE DECIMAL ±.01 THREE PLACE DECIMAL ±.005 | DRAWN                   | NAME | DATE | SEASTROM MFG  SPRING CLIP |                |  |
|---|------------------------------------------------------------------------------------------------------------------------------|-------------------------|------|------|---------------------------|----------------|--|
|   |                                                                                                                              | CHECKED                 |      |      |                           |                |  |
|   |                                                                                                                              | ENG APPR.               |      |      |                           |                |  |
|   |                                                                                                                              | MFG APPR.               |      |      | 5 SPRING CLIP             |                |  |
|   | MATERIAL                                                                                                                     | Q.A.                    |      |      |                           |                |  |
| = | SEE NOTE 1                                                                                                                   | COMMENTS:               |      |      |                           |                |  |
|   | HEAT TREAT                                                                                                                   |                         |      |      | SIZE                      | DWG: NO. REV.  |  |
|   | SEE NOTE 2                                                                                                                   |                         |      |      |                           | 4521-30-20-1-T |  |
|   | FINISH                                                                                                                       |                         |      |      | Α                         |                |  |
|   | SEE NOTE 3                                                                                                                   | DRAWING IS NOT TO SCALE |      |      |                           | SHEET 1 OF 1   |  |