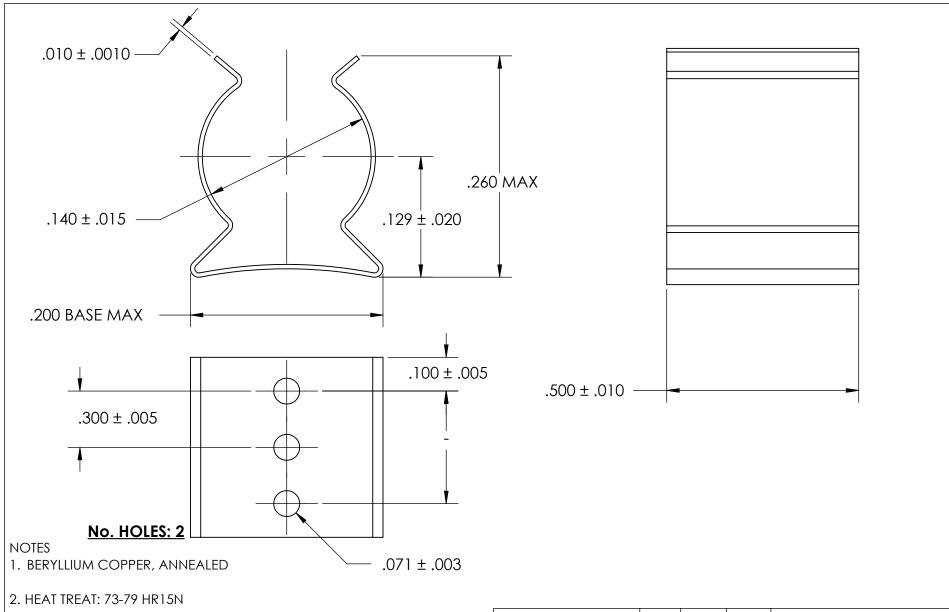

- 3. CADMIUM PLATE PER AMS QQ-P-416 TYPE II CLASS 2
- 4. DIMENSIONS ARE TAKEN WITH THE PART CLAMPED TO A FLAT SURFACE AND A DUMMY COMPONENT IN PLACE.
- 5. DIMENSIONS APPLY PRIOR TO PLATING.

|  | DIMENSIONS ARE IN INCHES TOLERANCES: FRACTIONAL±1/32 ANGULAR: MACH±1/2 Deg TWO PLACE DECIMAL ±.01 | DRAWN                   | NAME | DATE | -           | SEASTROM MFG    |  |
|--|---------------------------------------------------------------------------------------------------|-------------------------|------|------|-------------|-----------------|--|
|  |                                                                                                   | CHECKED                 |      |      | SPRING CLIP |                 |  |
|  |                                                                                                   | ENG APPR.               |      |      |             |                 |  |
|  | THREE PLACE DECIMAL ±.005                                                                         | MFG APPR.               |      |      |             | 3FRING CLIF     |  |
|  | MATERIAL CEE NOTE 1                                                                               | Q.A.                    |      |      |             |                 |  |
|  | SEE NOTE 1                                                                                        | COMMENTS:               |      |      |             |                 |  |
|  | HEAT TREAT<br>SEE NOTE 2                                                                          |                         |      |      |             | DWG. NO.        |  |
|  | SLL NOTE Z                                                                                        |                         |      |      | SIZE        | 4521-14-50-1-C2 |  |
|  | SEE NOTE 3                                                                                        | DRAWING IS NOT TO SCALE |      |      |             | SHEET 1 OF 1    |  |