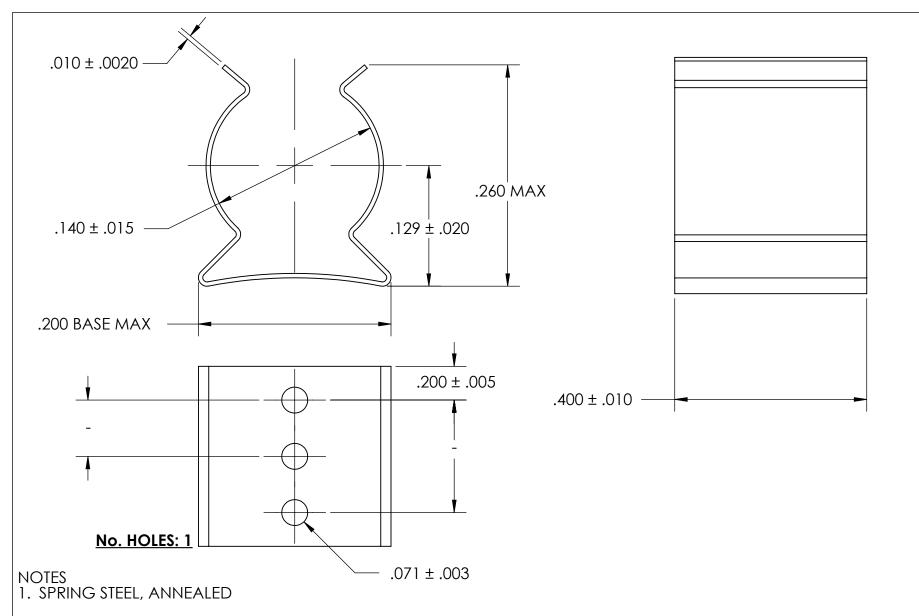

- 2. QUENCH & TEMPER 80-83 HR15N
- 3. NONE
- 4. DIMENSIONS ARE TAKEN WITH THE PART CLAMPED TO A FLAT SURFACE AND A DUMMY COMPONENT IN PLACE.

|  | DIMENSIONS ARE IN INCHES                                                                           |                         | NAME | DATE | CEACIDONA NACO           |  |  |
|--|----------------------------------------------------------------------------------------------------|-------------------------|------|------|--------------------------|--|--|
|  | TOLERANCES: FRACTIONAL±1/32 ANGULAR: MACH±1/2 Deg TWO PLACE DECIMAL ±.01 THREE PLACE DECIMAL ±.005 | DRAWN                   |      |      | SEASTROM MFG             |  |  |
|  |                                                                                                    | CHECKED                 |      |      |                          |  |  |
|  |                                                                                                    | ENG APPR.               |      |      | SPRING CLIP              |  |  |
|  |                                                                                                    | MFG APPR.               |      |      | 3FKING CLIF              |  |  |
|  | MATERIAL<br>SEE NOTE 1                                                                             | Q.A.                    |      |      |                          |  |  |
|  |                                                                                                    | COMMENTS:               |      |      |                          |  |  |
|  | HEAT TREAT SEE NOTE 2                                                                              |                         |      |      | SIZE DWG. NO.            |  |  |
|  | FINISH                                                                                             | 1                       |      |      | <b>A</b> 4521-14-40-2  - |  |  |
|  | SEE NOTE 3                                                                                         | DRAWING IS NOT TO SCALE |      |      | SHEET 1 OF 1             |  |  |
|  |                                                                                                    |                         |      |      |                          |  |  |