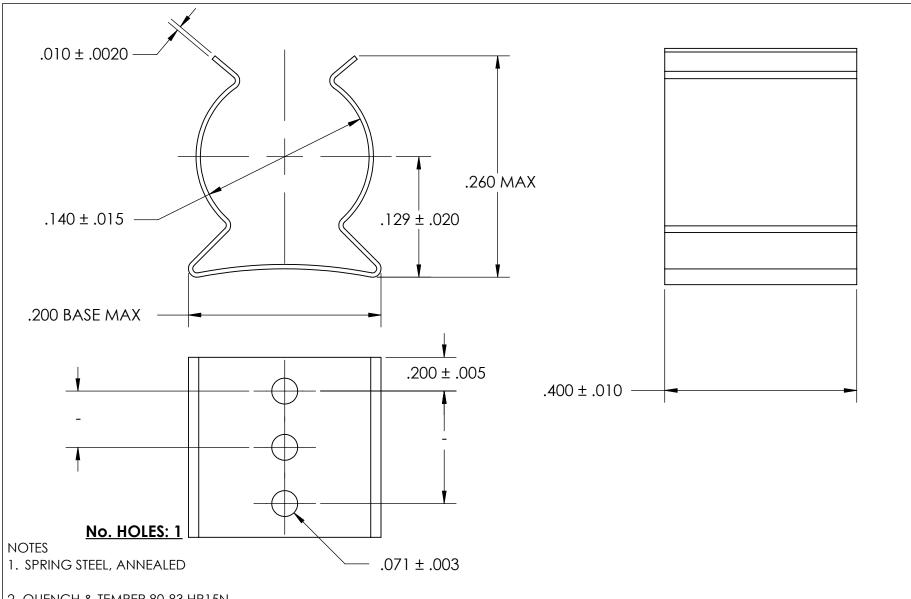

2. QUENCH & TEMPER 80-83 HR15N

3. SILVER PLATE PER ASTM B700 TYPE 1 GRADE A CLASS S, 2.5µm TH w/NICKEL UNDERPLATE w/BAKE

4. DIMENSIONS ARE TAKEN WITH THE PART CLAMPED TO A FLAT SURFACE AND A DUMMY COMPONENT IN PLACE.

5. DIMENSIONS APPLY PRIOR TO PLATING.

|     | DIMENSIONS ARE IN INCHES TOLERANCES: FRACTIONAL±1/32 ANGULAR: MACH±1/2 Deg TWO PLACE DECIMAL ±.01 |                         | NAME | DATE |              | CEACTDONA NAEC          |  |
|-----|---------------------------------------------------------------------------------------------------|-------------------------|------|------|--------------|-------------------------|--|
|     |                                                                                                   | DRAWN                   |      |      | SEASTROM MFG |                         |  |
|     |                                                                                                   | CHECKED                 |      |      |              |                         |  |
|     |                                                                                                   | ENG APPR.               |      |      | SPRING CLIP  |                         |  |
|     | THREE PLACE DECIMAL ±.005                                                                         | MFG APPR.               |      |      |              |                         |  |
| 1   | SEE NOTE 1                                                                                        | Q.A.                    |      |      |              |                         |  |
|     |                                                                                                   | COMMENTS:               |      |      | 1            |                         |  |
| - 1 | HEAT TREAT                                                                                        |                         |      |      |              |                         |  |
|     | SEE NOTE 2                                                                                        | DRAWING IS NOT TO SCALE |      |      | SIZE D       | DWG. NO. 4FO1 14 40 0 C |  |
|     | FINISH                                                                                            |                         |      |      |              | 4521-14-40-2-S  -       |  |
|     | SEE NOTE 3                                                                                        |                         |      |      |              | SHEET 1 OF 1            |  |