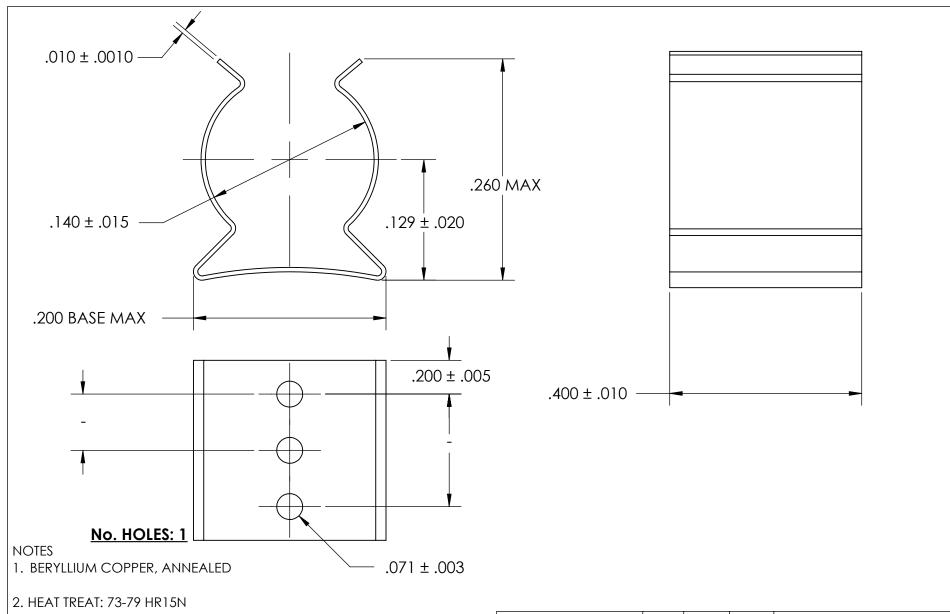

- 3. CADMIUM PLATE PER AMS QQ-P-416 TYPE II CLASS 2
- 4. DIMENSIONS ARE TAKEN WITH THE PART CLAMPED TO A FLAT SURFACE AND A DUMMY COMPONENT IN PLACE.
- 5. DIMENSIONS APPLY PRIOR TO PLATING.

|   | DIMENSIONS ARE IN INCHES TOLERANCES: FRACTIONAL±1/32 ANGULAR: MACH±1/2 Deg TWO PLACE DECIMAL ±.01 | DRAWN     | NAME         | DATE  |             | SEASTROM MFG                         |
|---|---------------------------------------------------------------------------------------------------|-----------|--------------|-------|-------------|--------------------------------------|
|   |                                                                                                   | CHECKED   |              |       | SPRING CLIP |                                      |
|   |                                                                                                   | ENG APPR. |              |       |             |                                      |
|   | THREE PLACE DECIMAL ±.005                                                                         | MFG APPR. |              |       |             | SPRING CLIP                          |
| : | see note 1                                                                                        | Q.A.      |              |       |             |                                      |
|   |                                                                                                   | COMMENTS: |              |       |             |                                      |
|   | HEAT TREAT                                                                                        |           |              |       |             | DWG. NO. REV.                        |
|   | SEE NOTE 2                                                                                        |           |              |       | SIZE        | 4521-14-40-1-C2                      |
|   | SEE NOTE 3                                                                                        | DRAWIN    | IG IS NOT TO | SCALE | Ť           | 4021 14 40 1 62  -<br>  SHEET 1 OF 1 |