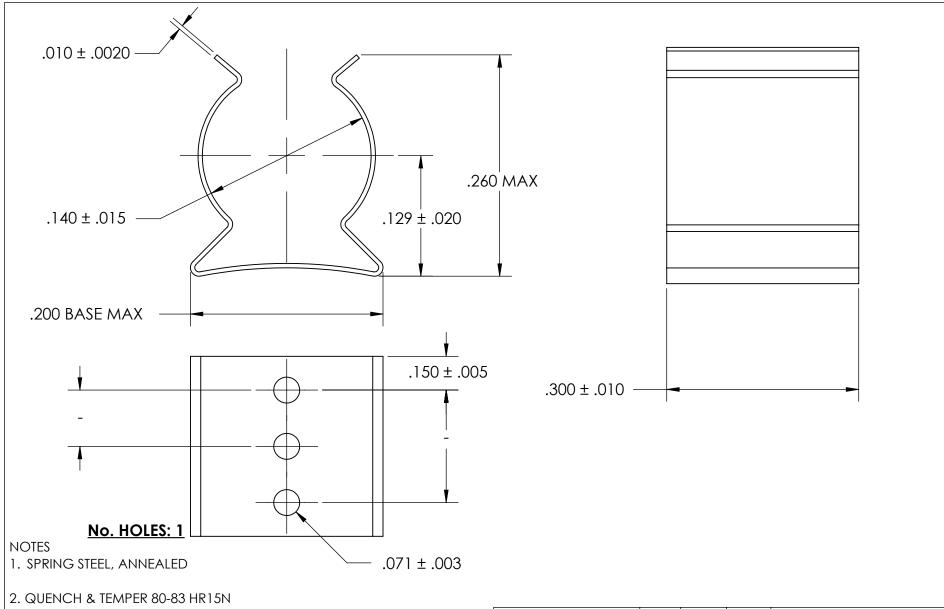

- 3. TIN PER ASTM B545 CLASS B w/BAKE
- 4. DIMENSIONS ARE TAKEN WITH THE PART CLAMPED TO A FLAT SURFACE AND A DUMMY COMPONENT IN PLACE.
- 5. DIMENSIONS APPLY PRIOR TO PLATING.

|              | DIMENSIONS ARE IN INCHES                                |                         | NAME | DATE |              | SEASTROM MFG   |  |
|--------------|---------------------------------------------------------|-------------------------|------|------|--------------|----------------|--|
| FRAC<br>ANGL | TOLERANCES:<br>FRACTIONAL±1/32<br>ANGULAR: MACH±1/2 Deg | DRAWN                   |      |      | 3LASTROM MIG |                |  |
|              |                                                         | CHECKED                 |      |      | SPRING CLIP  |                |  |
|              | TWO PLACE DECIMAL ±.01                                  | ENG APPR.               |      |      |              |                |  |
|              | THREE PLACE DECIMAL ±.005                               | MFG APPR.               |      |      |              |                |  |
|              | SEE NOTE 1                                              | Q.A.                    |      |      |              |                |  |
|              |                                                         | COMMENTS:               |      |      | 1            |                |  |
|              | HEAT TREAT<br>SEE NOTE 2                                |                         |      |      | SI7E         | DWG. NO. REV.  |  |
|              | FINISH                                                  |                         |      |      | A            | 4521-14-30-2-T |  |
|              | SEE NOTE 3                                              | DRAWING IS NOT TO SCALE |      |      |              | SHEET 1 OF 1   |  |