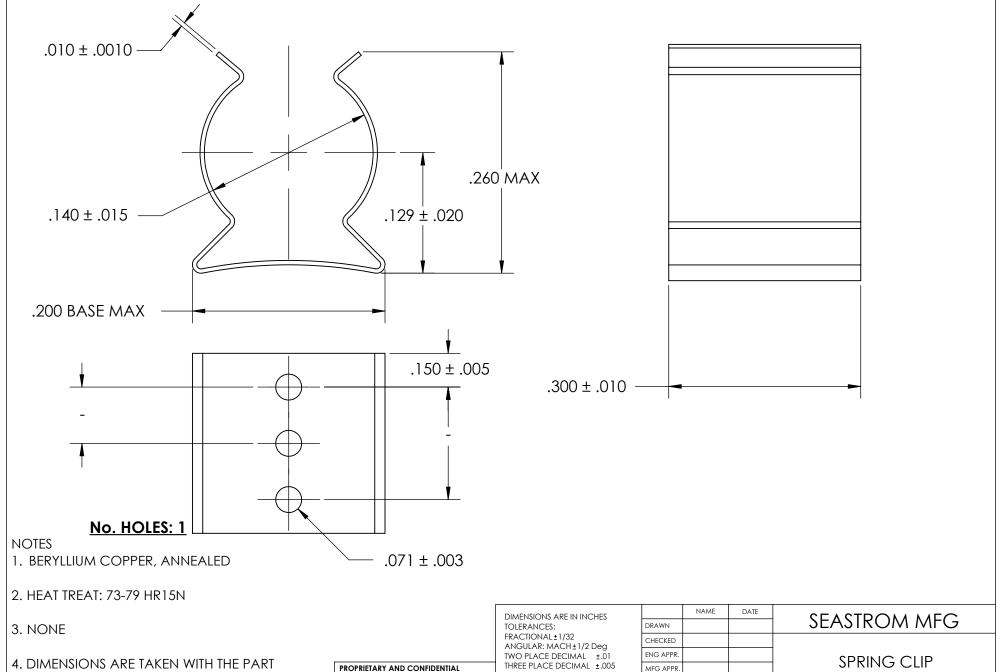

CLAMPED TO A FLAT SURFACE AND A DUMMY COMPONENT IN PLACE.

THE INFORMATION CONTAINED IN THIS DRAWING IS THE SOLE PROPERTY OF SEASTROM MANUFACTURING. ANY REPRODUCTION IN PART OR AS A WHOLE WITHOUT THE WRITTEN PERMISSION OF SEASTROM MANUFACTURING IS PROHIBITED.

|  | DIMENSIONS ARE IN INCHES TOLERANCES: FRACTIONAL±1/32 ANGULAR: MACH±1/2 Deg TWO PLACE DECIMAL ±.01 THREE PLACE DECIMAL ±.005 | DRAWN                   |  |  | 1           | SEASTROM MFG |             |         |      |
|--|-----------------------------------------------------------------------------------------------------------------------------|-------------------------|--|--|-------------|--------------|-------------|---------|------|
|  |                                                                                                                             | CHECKED                 |  |  |             |              |             |         |      |
|  |                                                                                                                             | ENG APPR.               |  |  | SPRING CLIP |              |             |         |      |
|  |                                                                                                                             | MFG APPR.               |  |  |             | SEKTING CLIF |             |         |      |
|  |                                                                                                                             | Q.A.                    |  |  |             |              |             |         |      |
|  | SEE NOTE 1                                                                                                                  | COMMENTS:               |  |  | 1           |              |             |         |      |
|  | SEE NOTE 2                                                                                                                  |                         |  |  |             | DWG. NO.     | -01 14 00   | . 1     |      |
|  | FINISH                                                                                                                      |                         |  |  |             | 45           | 4521-14-30- |         | -    |
|  | SEE NOTE 3                                                                                                                  | DRAWING IS NOT TO SCALE |  |  |             |              |             | SHEET 1 | OF 1 |
|  |                                                                                                                             |                         |  |  |             |              |             |         |      |