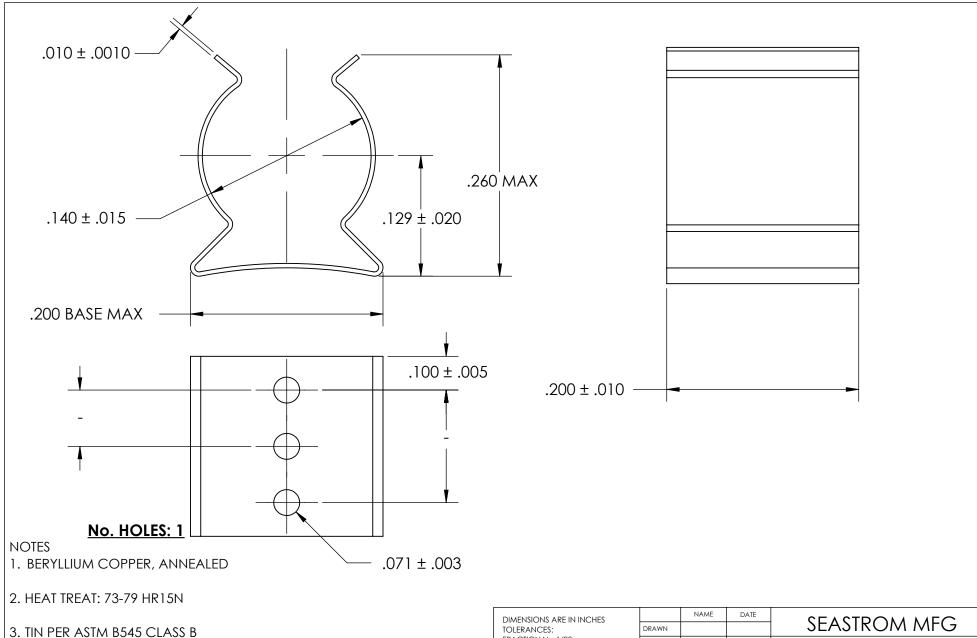

4. DIMENSIONS ARE TAKEN WITH THE PART CLAMPED TO A FLAT SURFACE AND A DUMMY COMPONENT IN PLACE.

5. DIMENSIONS APPLY PRIOR TO PLATING.

## PROPRIETARY AND CONFIDENTIAL

THE INFORMATION CONTAINED IN THIS DRAWING IS THE SOLE PROPERTY OF SEASTROM MANUFACTURING. ANY REPRODUCTION IN PART OR AS A WHOLE WITHOUT THE WRITTEN PERMISSION OF SEASTROM MANUFACTURING IS PROHIBITED.

|  | DIMENSIONS ARE IN INCHES TOLERANCES: FRACTIONAL±1/32 ANGULAR: MACH±1/2 Deg TWO PLACE DECIMAL ±.01 THREE PLACE DECIMAL ±.005 | DRAWN                   | NAME | DATE | SEASTROM MFG              |             |            |  |      |      |
|--|-----------------------------------------------------------------------------------------------------------------------------|-------------------------|------|------|---------------------------|-------------|------------|--|------|------|
|  |                                                                                                                             | CHECKED                 |      |      |                           |             |            |  |      |      |
|  |                                                                                                                             | ENG APPR.               |      |      |                           | SPRING CLIP |            |  |      |      |
|  |                                                                                                                             | MFG APPR.               |      |      |                           |             |            |  |      |      |
|  | SEE NOTE 1                                                                                                                  | Q.A.                    |      |      |                           |             |            |  |      |      |
|  |                                                                                                                             | COMMENTS:               |      |      |                           |             |            |  |      |      |
|  | HEAT TREAT<br>SEE NOTE 2                                                                                                    |                         |      |      | CITE                      | DWG. NO.    |            |  |      | RFV. |
|  | SEE NOTE 2                                                                                                                  |                         |      |      |                           |             | 4521-14-20 |  | 1_T  | KEV. |
|  | SEE NOTE 3                                                                                                                  | DRAWING IS NOT TO SCALE |      |      | <b>A</b>   4521-14-20-1-1 |             |            |  | OF 1 |      |