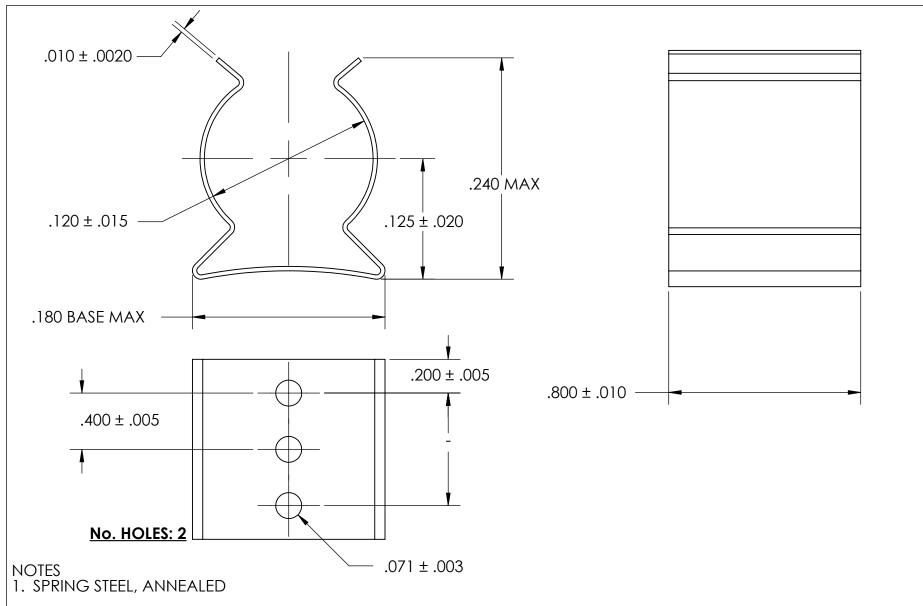

- 2. QUENCH & TEMPER 80-83 HR15N
- 3. NONE
- 4. DIMENSIONS ARE TAKEN WITH THE PART CLAMPED TO A FLAT SURFACE AND A DUMMY COMPONENT IN PLACE.

| DIMENSIONS ARE IN INCHES TOLERANCES: FRACTIONAL±1/32 ANGULAR: MACH±1/2 Deg TWO PLACE DECIMAL ±.01 THREE PLACE DECIMAL ±.005  MATERIAL SEE NOTE 1 | DRAWN                   | NAME | DATE | SEASTROM MFG            |
|--------------------------------------------------------------------------------------------------------------------------------------------------|-------------------------|------|------|-------------------------|
|                                                                                                                                                  | CHECKED                 |      |      | SPRING CLIP             |
|                                                                                                                                                  | ENG APPR.               |      |      |                         |
|                                                                                                                                                  | MFG APPR.               |      |      |                         |
|                                                                                                                                                  | Q.A.                    |      |      |                         |
|                                                                                                                                                  | COMMENTS:               |      |      |                         |
| SEE NOTE 2                                                                                                                                       |                         |      |      | SIZE DWG. NO.           |
| FINISH                                                                                                                                           |                         |      |      | <b>A</b> 4521-12-80-2 - |
| SEE NOTE 3                                                                                                                                       | DRAWING IS NOT TO SCALE |      |      | SHEET 1 OF 1            |