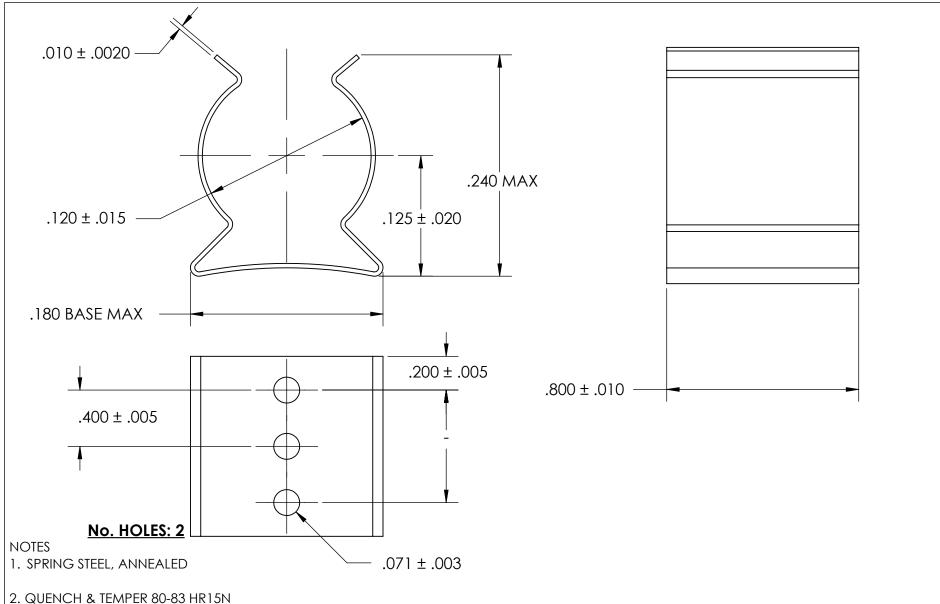

- 3. TIN PER ASTM B545 CLASS B w/BAKE
- 4. DIMENSIONS ARE TAKEN WITH THE PART CLAMPED TO A FLAT SURFACE AND A DUMMY COMPONENT IN PLACE.
- 5. DIMENSIONS APPLY PRIOR TO PLATING.

|   | DIMENSIONS ARE IN INCHES TOLERANCES: FRACTIONAL±1/32 ANGULAR: MACH±1/2 Deg TWO PLACE DECIMAL ±.01 | DRAWN                   | NAME | DATE | SEASTROM MFG |                |  |
|---|---------------------------------------------------------------------------------------------------|-------------------------|------|------|--------------|----------------|--|
|   |                                                                                                   | CHECKED                 |      |      |              |                |  |
|   |                                                                                                   | ENG APPR.               |      |      | SPRING CLIP  |                |  |
|   | THREE PLACE DECIMAL ±.005                                                                         | MFG APPR.               |      |      |              | SEKING CLIF    |  |
|   | MATERIAL CEE NOTE 1                                                                               | Q.A.                    |      |      |              |                |  |
| E | SEE NOTE 1                                                                                        | COMMENTS:               |      |      |              |                |  |
|   | HEAT TREAT                                                                                        |                         |      |      |              | DWG: NO. REV.  |  |
|   | SEE NOTE 2                                                                                        |                         |      |      | A            | 4521-12-80-2-T |  |
|   | FINISH                                                                                            |                         |      |      | _            |                |  |
|   | SEE NOTE 3                                                                                        | DRAWING IS NOT TO SCALE |      |      |              | SHEET 1 OF 1   |  |