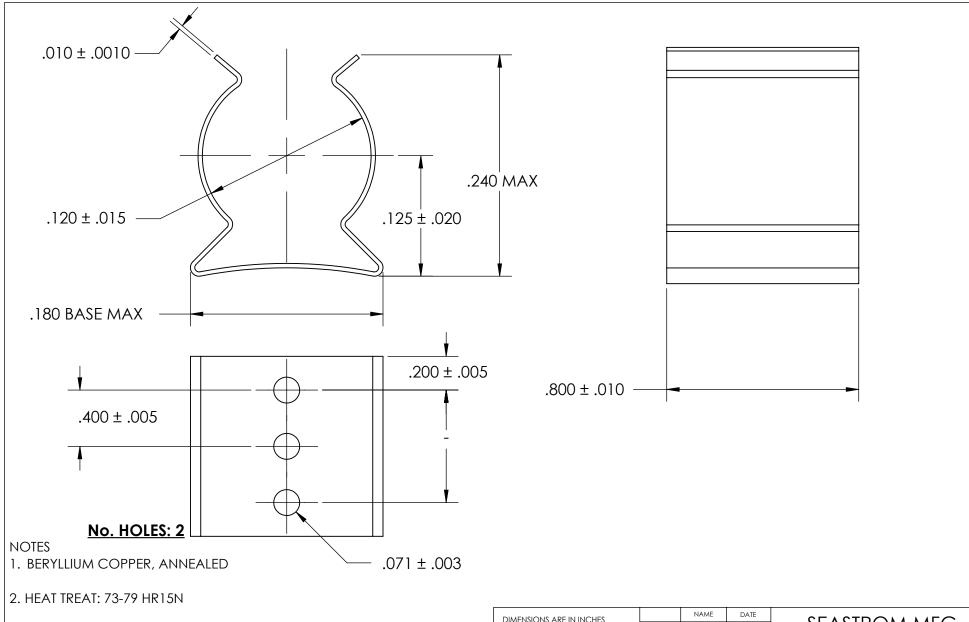

3. TIN PER ASTM B545 CLASS B

4. DIMENSIONS ARE TAKEN WITH THE PART CLAMPED TO A FLAT SURFACE AND A DUMMY COMPONENT IN PLACE.

5. DIMENSIONS APPLY PRIOR TO PLATING.

## PROPRIETARY AND CONFIDENTIAL

THE INFORMATION CONTAINED IN THIS DRAWING IS THE SOLE PROPERTY OF SEASTROM MANUFACTURING. ANY REPRODUCTION IN PART OR AS A WHOLE WITHOUT THE WRITTEN PERMISSION OF SEASTROM MANUFACTURING IS PROHIBITED.

|   | DIMENSIONS ARE IN INCHES TOLERANCES: FRACTIONAL ± 1/32 ANGULAR: MACH ± 1/2 Deg TWO PLACE DECIMAL ±.01 |                         | NAME | DATE | 1            | SEASTROM MFG      |  |
|---|-------------------------------------------------------------------------------------------------------|-------------------------|------|------|--------------|-------------------|--|
|   |                                                                                                       | DRAWN                   |      |      | SPRING CLIP  |                   |  |
|   |                                                                                                       | CHECKED                 |      |      |              |                   |  |
|   |                                                                                                       | ENG APPR.               |      |      |              |                   |  |
|   | THREE PLACE DECIMAL ±.005                                                                             | MFG APPR.               |      |      | 31 KING CLII |                   |  |
| E | SEE NOTE 1                                                                                            | Q.A.                    |      |      |              |                   |  |
|   |                                                                                                       | COMMENTS:               |      |      | 1            |                   |  |
|   | HEAT TREAT<br>SEE NOTE 2                                                                              |                         |      |      | SIZE DWC     | DWG. NO. REV.     |  |
|   | FINISH                                                                                                |                         |      |      | Α            | 4521-12-80-1-T  - |  |
|   | SEE NOTE 3                                                                                            | DRAWING IS NOT TO SCALE |      |      |              | SHEET 1 OF 1      |  |