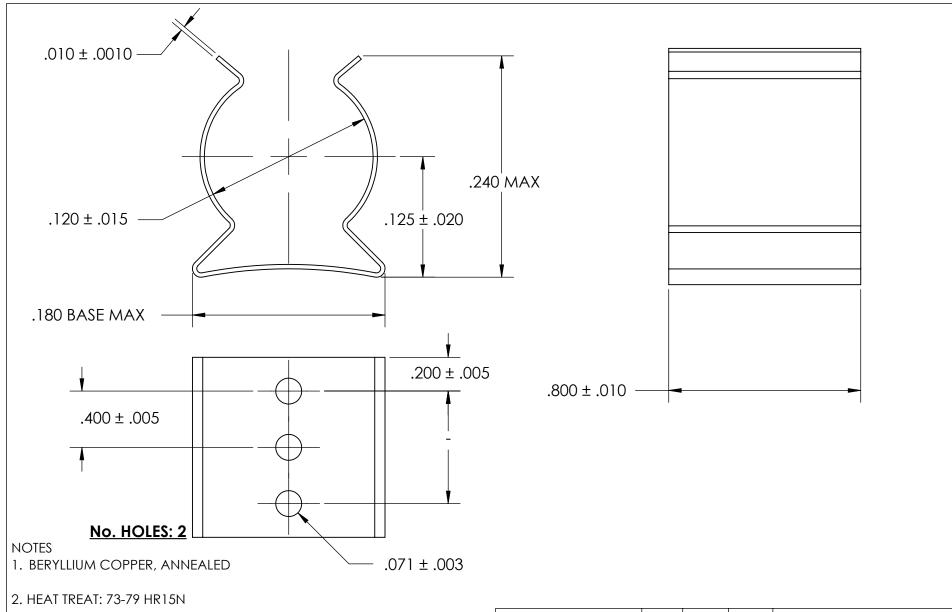

3. NICKEL PLATE PER AMS QQ-N-290 CLASS 1 GRADE G

4. DIMENSIONS ARE TAKEN WITH THE PART CLAMPED TO A FLAT SURFACE AND A DUMMY COMPONENT IN PLACE.

5. DIMENSIONS APPLY PRIOR TO PLATING.

|  | DIMENSIONS ARE IN INCHES TOLERANCES: FRACTIONAL±1/32 ANGULAR: MACH±1/2 Deg TWO PLACE DECIMAL ±.01 THREE PLACE DECIMAL ±.005 |                         | NAME | DATE |              | SEASTROM MFG        |  |
|--|-----------------------------------------------------------------------------------------------------------------------------|-------------------------|------|------|--------------|---------------------|--|
|  |                                                                                                                             | DRAWN                   |      |      | SEASIROM MFG |                     |  |
|  |                                                                                                                             | CHECKED                 |      |      | SPRING CLIP  |                     |  |
|  |                                                                                                                             | ENG APPR.               |      |      |              |                     |  |
|  |                                                                                                                             | MFG APPR.               |      |      |              |                     |  |
|  | MATERIAL                                                                                                                    | Q.A.                    |      |      |              |                     |  |
|  | SEE NOTE 1                                                                                                                  | COMMENTS:               |      |      | 1            |                     |  |
|  | HEAT TREAT                                                                                                                  |                         |      |      |              | I I                 |  |
|  | SEE NOTE 2                                                                                                                  |                         |      |      | SIZE         | 4521-12-80-1-N REV. |  |
|  | FINISH                                                                                                                      |                         |      |      | ^            | 4321-12-00-1-N -    |  |
|  | SEE NOTE 3                                                                                                                  | DRAWING IS NOT TO SCALE |      |      |              | SHEET 1 OF 1        |  |