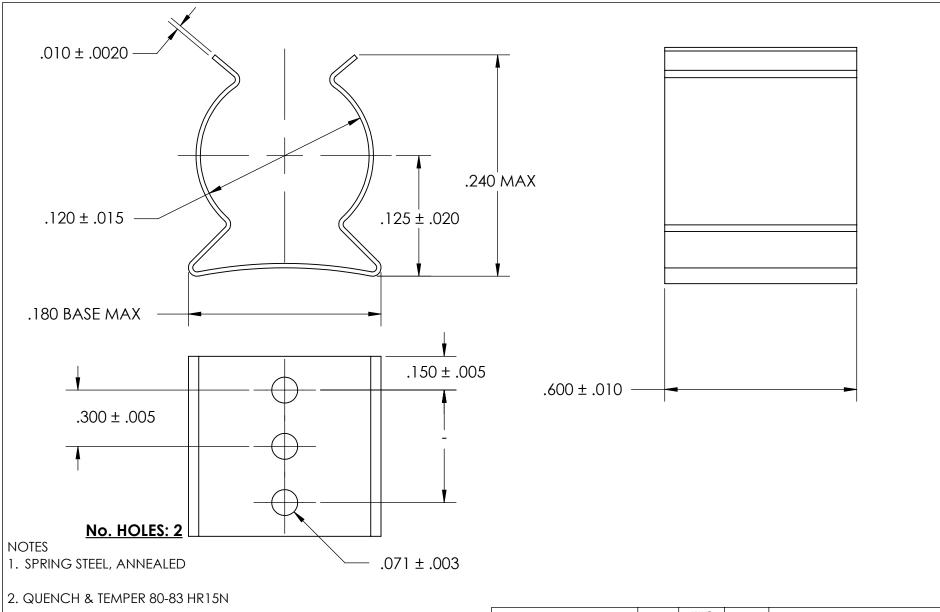

- 3. ZINC PLATE PER ASTM B633, SC1, Type III or V, Clear w/Bake
- 4. DIMENSIONS ARE TAKEN WITH THE PART CLAMPED TO A FLAT SURFACE AND A DUMMY COMPONENT IN PLACE.
- 5. DIMENSIONS APPLY PRIOR TO PLATING.

|  | DIMENSIONS ARE IN INCHES                                                                           |                         | NAME | DATE |               | SEASTROM MFG             |
|--|----------------------------------------------------------------------------------------------------|-------------------------|------|------|---------------|--------------------------|
|  | TOLERANCES: FRACTIONAL±1/32 ANGULAR: MACH±1/2 Deg TWO PLACE DECIMAL ±.01 THREE PLACE DECIMAL ±.005 | DRAWN                   |      |      | SEASIROM MIFG |                          |
|  |                                                                                                    | CHECKED                 |      |      | SPRING CLIP   |                          |
|  |                                                                                                    | ENG APPR.               |      |      |               |                          |
|  |                                                                                                    | MFG APPR.               |      |      |               |                          |
|  | MATERIAL                                                                                           | Q.A.                    |      |      |               |                          |
|  | SEE NOTE 1                                                                                         | COMMENTS:               |      |      |               |                          |
|  | HEAT TREAT                                                                                         |                         |      |      | SIZE          |                          |
|  | SEE NOTE 2                                                                                         |                         |      |      |               | DWG. NO. 4FO1 10 40 0 72 |
|  | FINISH                                                                                             |                         |      |      | Α             | 4521-12-60-2-Z3  -       |
|  | SEE NOTE 3                                                                                         | DRAWING IS NOT TO SCALE |      |      |               | SHEET 1 OF 1             |