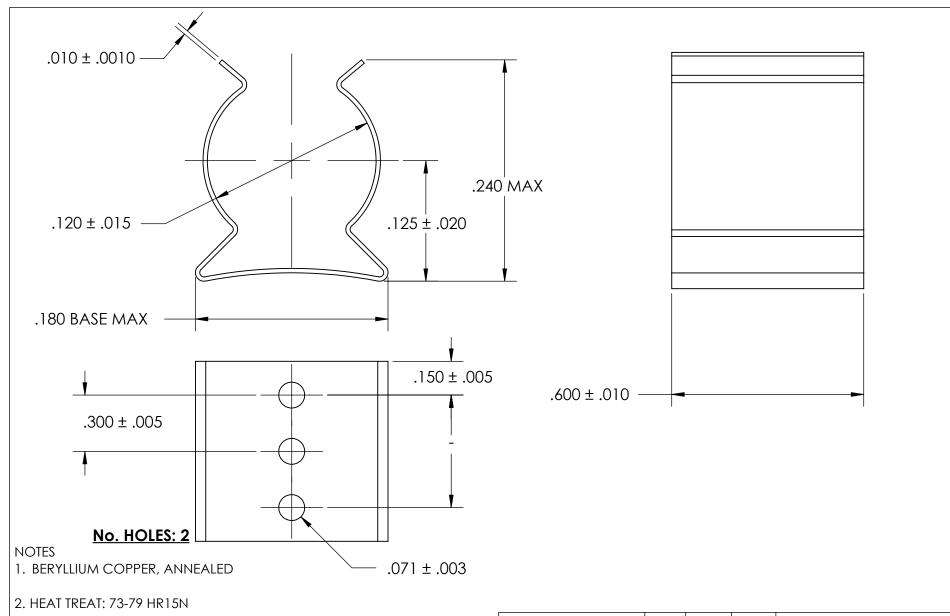

3. SILVER PLATE PER ASTM B700 TYPE 1 GRADE A CLASS S, 2.5µm TH W/NICKEL UNDERPLATE

4. DIMENSIONS ARE TAKEN WITH THE PART CLAMPED TO A FLAT SURFACE AND A DUMMY COMPONENT IN PLACE.

5. DIMENSIONS APPLY PRIOR TO PLATING.

## PROPRIETARY AND CONFIDENTIAL

THE INFORMATION CONTAINED IN THIS DRAWING IS THE SOLE PROPERTY OF SEASTROM MANUFACTURING. ANY REPRODUCTION IN PART OR AS A WHOLE WITHOUT THE WRITTEN PERMISSION OF SEASTROM MANUFACTURING IS PROHIBITED.

|   | DIMENSIONS ARE IN INCHES                                                                                       |                         | NAME | DATE |              |                    |  |
|---|----------------------------------------------------------------------------------------------------------------|-------------------------|------|------|--------------|--------------------|--|
|   | TOLERANCES:<br>FRACTIONAL±1/32<br>ANGULAR: MACH±1/2 Deg<br>TWO PLACE DECIMAL ±.01<br>THREE PLACE DECIMAL ±.005 | DRAWN                   |      |      | SEASTROM MFG |                    |  |
|   |                                                                                                                | CHECKED                 |      |      |              |                    |  |
|   |                                                                                                                | ENG APPR.               |      |      | SPRING CLIP  |                    |  |
|   |                                                                                                                | MFG APPR.               |      |      | 3FKING CLIF  |                    |  |
|   | MATERIAL                                                                                                       | Q.A.                    |      |      |              |                    |  |
| E | SEE NOTE 1                                                                                                     | COMMENTS:               |      |      | 1            |                    |  |
|   | HEAT TREAT                                                                                                     |                         |      |      |              |                    |  |
|   | SEE NOTE 2                                                                                                     |                         |      |      |              | 4521-12-60-1-S REV |  |
|   | FINISH                                                                                                         |                         |      |      | Α            | 4521-12-60-1-5 -   |  |
|   | SEE NOTE 3                                                                                                     | DRAWING IS NOT TO SCALE |      |      |              | SHEET 1 OF 1       |  |