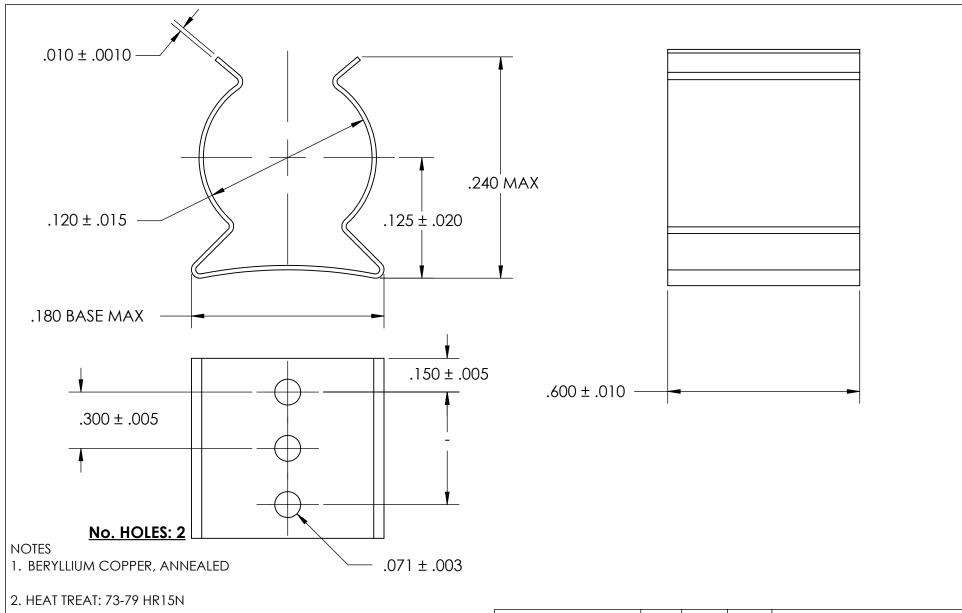

- 3. CADMIUM PLATE PER AMS QQ-P-416 TYPE II CLASS 2
- 4. DIMENSIONS ARE TAKEN WITH THE PART CLAMPED TO A FLAT SURFACE AND A DUMMY COMPONENT IN PLACE.
- 5. DIMENSIONS APPLY PRIOR TO PLATING.

| DIMENSIONS ARE IN INCHES TOLERANCES: FRACTIONAL±1/32 ANGULAR: MACH±1/2 Deg TWO PLACE DECIMAL ±.01 THREE PLACE DECIMAL ±.005 |           | NAME         | DATE  | SEASTROM MFG       |                    |  |
|-----------------------------------------------------------------------------------------------------------------------------|-----------|--------------|-------|--------------------|--------------------|--|
|                                                                                                                             | DRAWN     |              |       | 3L/\31\\O\\1\\1\\1 |                    |  |
|                                                                                                                             | CHECKED   |              |       | SPRING CLIP        |                    |  |
|                                                                                                                             | ENG APPR. |              |       |                    |                    |  |
|                                                                                                                             | MFG APPR. |              |       | 3FKIING CLIF       |                    |  |
| MATERIAL                                                                                                                    | Q.A.      |              |       |                    |                    |  |
| SEE NOTE 1                                                                                                                  | COMMENTS: |              |       |                    |                    |  |
| HEAT TREAT                                                                                                                  | 1         |              |       |                    |                    |  |
| SEE NOTE 2                                                                                                                  |           |              |       |                    | DWG. NO.           |  |
| FINISH                                                                                                                      | 1         |              |       | Α                  | 4521-12-60-1-C2  - |  |
| SEE NOTE 3                                                                                                                  | DRAWIN    | IG IS NOT TO | SCALE |                    | SHEET 1 OF 1       |  |