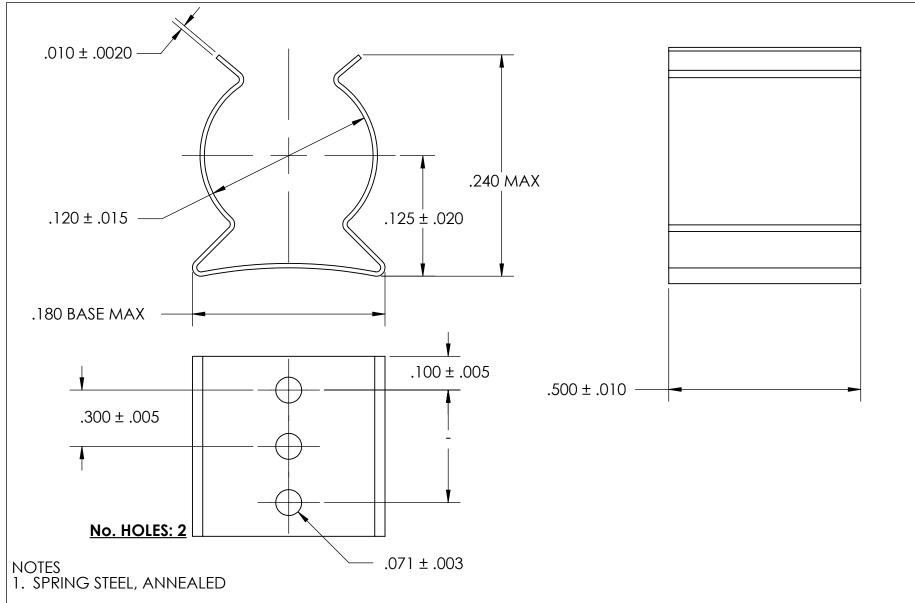

- 2. QUENCH & TEMPER 80-83 HR15N
- 3. NONE
- 4. DIMENSIONS ARE TAKEN WITH THE PART CLAMPED TO A FLAT SURFACE AND A DUMMY COMPONENT IN PLACE.

| DIMENSIONS ARE IN INCHES TOLERANCES: FRACTIONAL±1/32 ANGULAR: MACH±1/2 Deg TWO PLACE DECIMAL ±.01 THREE PLACE DECIMAL ±.005 | DRAWN                   | NAME | DATE | SEASTROM MFG            |  |
|-----------------------------------------------------------------------------------------------------------------------------|-------------------------|------|------|-------------------------|--|
|                                                                                                                             | CHECKED                 |      |      | 02/10/11/07/17/11/0     |  |
|                                                                                                                             | ENG APPR.               |      |      | SPRING CLIP             |  |
|                                                                                                                             | MFG APPR.               |      |      | 31 KING CLII            |  |
| MATERIAL<br>SEE NOTE 1                                                                                                      | Q.A.                    |      |      |                         |  |
|                                                                                                                             | COMMENTS:               |      |      |                         |  |
| SEE NOTE 2                                                                                                                  |                         |      |      | SIZE DWG. NO.           |  |
| FINISH                                                                                                                      |                         |      |      | <b>A</b> 4521-12-50-2 - |  |
| SEE NOTE 3                                                                                                                  | DRAWING IS NOT TO SCALE |      |      | SHEET 1 OF 1            |  |