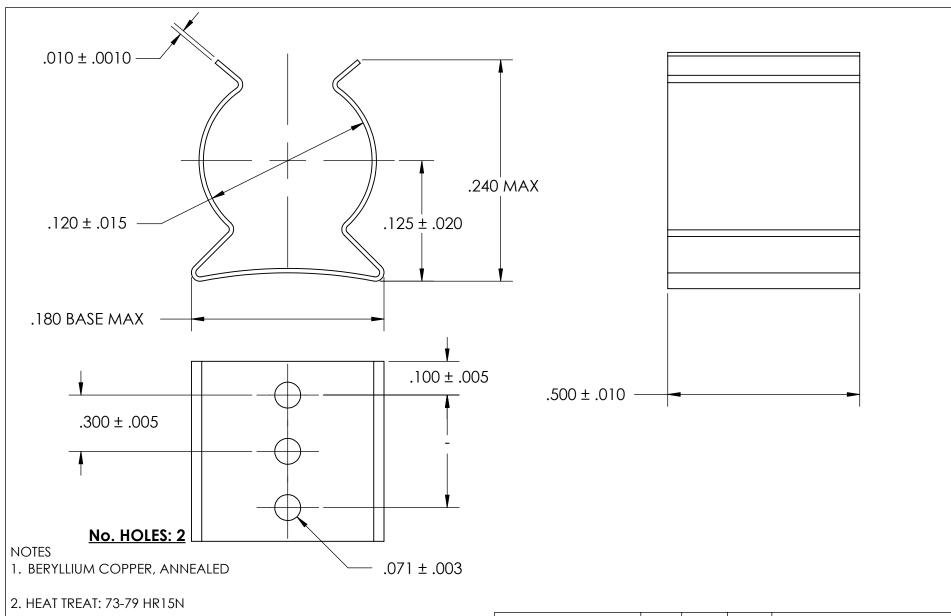

- 3. NICKEL PLATE PER AMS QQ-N-290 CLASS 1 GRADE G
- 4. DIMENSIONS ARE TAKEN WITH THE PART CLAMPED TO A FLAT SURFACE AND A DUMMY COMPONENT IN PLACE.
- 5. DIMENSIONS APPLY PRIOR TO PLATING.

## PROPRIETARY AND CONFIDENTIAL

THE INFORMATION CONTAINED IN THIS DRAWING IS THE SOLE PROPERTY OF SEASTROM MANUFACTURING, ANY REPRODUCTION IN PART OR AS A WHOLE WITHOUT THE WITTEN PERMISSION OF SEASTROM MANUFACTURING IS PROHIBITED.

|  | DIMENSIONS ARE IN INCHES TOLERANCES: FRACTIONAL±1/32 ANGULAR: MACH±1/2 Deg TWO PLACE DECIMAL ±.01 THREE PLACE DECIMAL ±.005 |                         | NAME | DATE | SEASTROM MFG |                           |  |
|--|-----------------------------------------------------------------------------------------------------------------------------|-------------------------|------|------|--------------|---------------------------|--|
|  |                                                                                                                             | DRAWN                   |      |      | SEASIROM MFG |                           |  |
|  |                                                                                                                             | CHECKED                 |      |      | SPRING CLIP  |                           |  |
|  |                                                                                                                             | ENG APPR.               |      |      |              |                           |  |
|  |                                                                                                                             | MFG APPR.               |      |      |              |                           |  |
|  | MATERIAL                                                                                                                    | Q.A.                    |      |      |              |                           |  |
|  | SEE NOTE 1                                                                                                                  | COMMENTS:               |      |      | 1            |                           |  |
|  | HEAT TREAT                                                                                                                  |                         |      |      |              |                           |  |
|  | SEE NOTE 2                                                                                                                  |                         |      |      |              | A DWG. NO. 4521-12-50-1-N |  |
|  | FINISH                                                                                                                      |                         |      |      | Α            | 4321-12-30-1-11  -        |  |
|  | SEE NOTE 3                                                                                                                  | DRAWING IS NOT TO SCALE |      |      |              | SHEET 1 OF 1              |  |