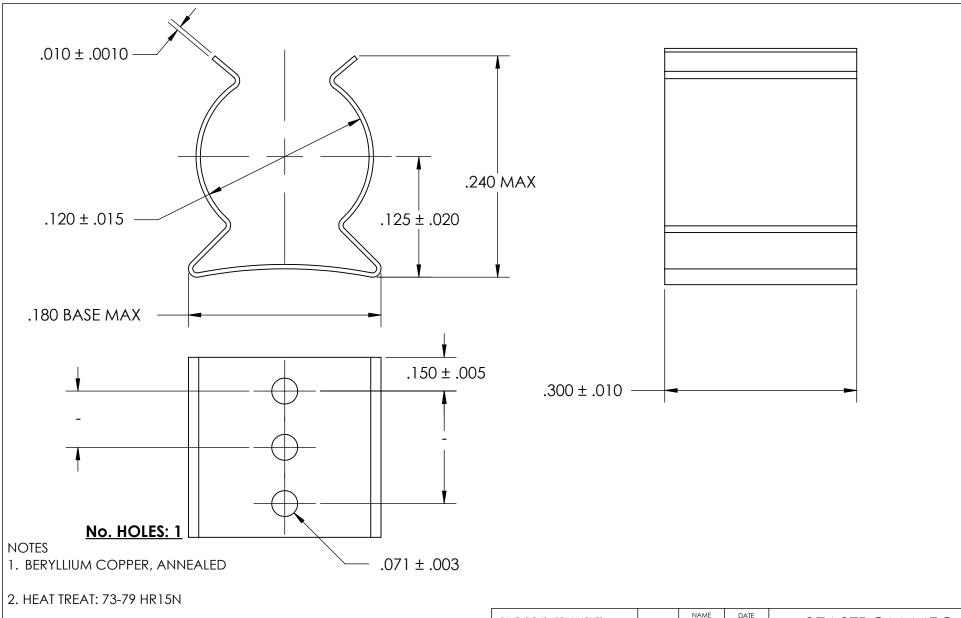

- 3. NICKEL PLATE PER AMS QQ-N-290 CLASS 1 GRADE G
- 4. DIMENSIONS ARE TAKEN WITH THE PART CLAMPED TO A FLAT SURFACE AND A DUMMY COMPONENT IN PLACE.
- 5. DIMENSIONS APPLY PRIOR TO PLATING.

|  | DIMENSIONS ARE IN INCHES TOLERANCES: FRACTIONAL±1/32 ANGULAR: MACH±1/2 Deg TWO PLACE DECIMAL ±.01 THREE PLACE DECIMAL ±.005 | DRAWN     | NAME         | DATE  | SEASTROM MFG  SPRING CLIP |                    |  |
|--|-----------------------------------------------------------------------------------------------------------------------------|-----------|--------------|-------|---------------------------|--------------------|--|
|  |                                                                                                                             | CHECKED   |              |       |                           |                    |  |
|  |                                                                                                                             | ENG APPR. |              |       |                           |                    |  |
|  |                                                                                                                             | MFG APPR. |              |       |                           |                    |  |
|  | SEE NOTE 1                                                                                                                  | Q.A.      |              |       |                           |                    |  |
|  |                                                                                                                             | COMMENTS: |              |       |                           |                    |  |
|  | HEAT TREAT                                                                                                                  |           |              |       | 0175                      | DWG. NO. REV.      |  |
|  | SEE NOTE 2                                                                                                                  |           |              |       | A                         | 4521-12-30-1-N     |  |
|  | FINISH                                                                                                                      |           |              |       | _                         | 4321-12-30-1-11  - |  |
|  | SEE NOTE 3                                                                                                                  | DRAWIN    | ig is not to | SCALE |                           | SHEET 1 OF 1       |  |