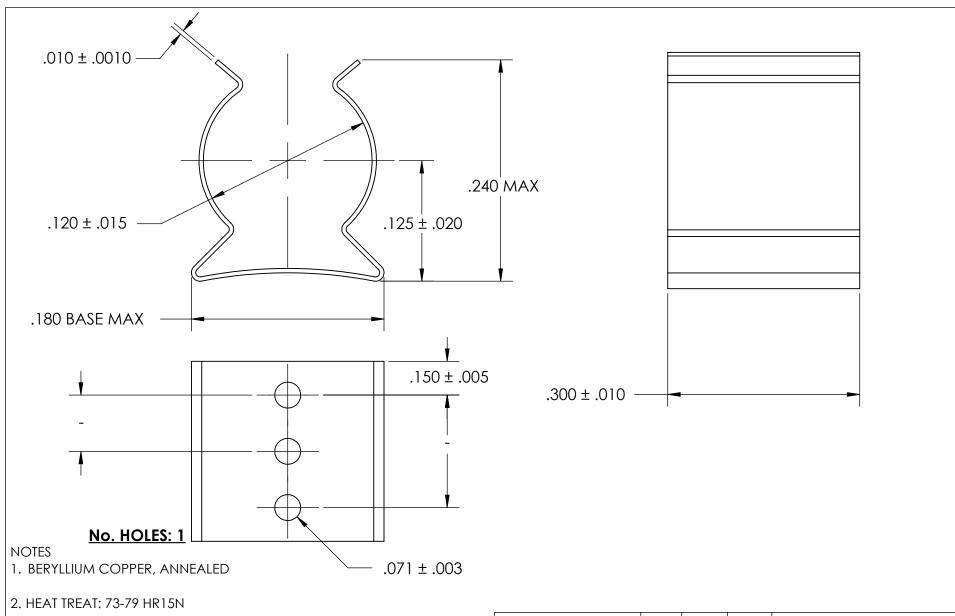

3. CADMIUM PLATE PER AMS QQ-P-416 TYPE II CLASS 2

4. DIMENSIONS ARE TAKEN WITH THE PART CLAMPED TO A FLAT SURFACE AND A DUMMY COMPONENT IN PLACE.

5. DIMENSIONS APPLY PRIOR TO PLATING.

|   | DIMENSIONS ARE IN INCHES TOLERANCES: FRACTIONAL±1/32 ANGULAR: MACH±1/2 Deg TWO PLACE DECIMAL ±.01 THREE PLACE DECIMAL ±.005 |                         | NAME | DATE |               | SEASTROM MFG                  |  |
|---|-----------------------------------------------------------------------------------------------------------------------------|-------------------------|------|------|---------------|-------------------------------|--|
|   |                                                                                                                             | DRAWN                   |      |      | 3LASTROM MI G |                               |  |
|   |                                                                                                                             | CHECKED                 |      |      |               |                               |  |
|   |                                                                                                                             | ENG APPR.               |      |      | SPRING CLIP   |                               |  |
|   |                                                                                                                             | MFG APPR.               |      |      | 3 SEKING CLIF |                               |  |
|   | MATERIAL                                                                                                                    | Q.A.                    |      |      |               |                               |  |
| E | SEE NOTE 1                                                                                                                  | COMMENTS:               |      |      | 1             |                               |  |
|   | HEAT TREAT                                                                                                                  |                         |      |      | 0175          | I                             |  |
|   | SEE NOTE 2                                                                                                                  |                         |      |      |               | DWG. NO. 4EQ1 10 20 1 CQ REV. |  |
|   | FINISH                                                                                                                      |                         |      |      | Α             | 4521-12-30-1-C2  -            |  |
|   | SEE NOTE 3                                                                                                                  | DRAWING IS NOT TO SCALE |      |      |               | SHEET 1 OF 1                  |  |