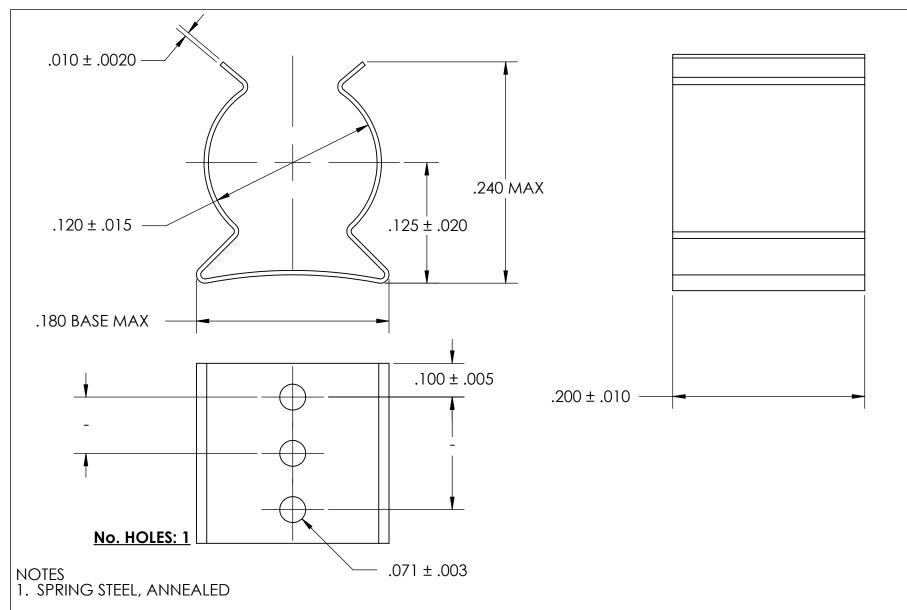

- 2. QUENCH & TEMPER 80-83 HR15N
- 3. NONE
- 4. DIMENSIONS ARE TAKEN WITH THE PART CLAMPED TO A FLAT SURFACE AND A DUMMY COMPONENT IN PLACE.

| DIMENSIONS ARE IN INCHES TOLERANCES: FRACTIONAL±1/32 ANGULAR: MACH±1/2 Deg TWO PLACE DECIMAL ±.01 THREE PLACE DECIMAL ±.005  MATERIAL SEE NOTE 1 | DRAWN                   | NAME | DATE | SEASTROM MFG          |      |
|--------------------------------------------------------------------------------------------------------------------------------------------------|-------------------------|------|------|-----------------------|------|
|                                                                                                                                                  | CHECKED                 |      |      | SPRING CLIP           |      |
|                                                                                                                                                  | ENG APPR.               |      |      |                       |      |
|                                                                                                                                                  | MFG APPR.               |      |      | 31 KIING CLII         |      |
|                                                                                                                                                  | Q.A.                    |      |      |                       |      |
|                                                                                                                                                  | COMMENTS                | :    |      |                       |      |
| HEAT TREAT<br>SEE NOTE 2                                                                                                                         |                         |      |      |                       |      |
|                                                                                                                                                  |                         |      |      |                       | REV. |
| FINISH                                                                                                                                           |                         |      |      | <b>A</b> 4521-12-20-2 | -    |
| SEE NOTE 3                                                                                                                                       | DRAWING IS NOT TO SCALE |      |      | SHEET 1 O             | )F 1 |