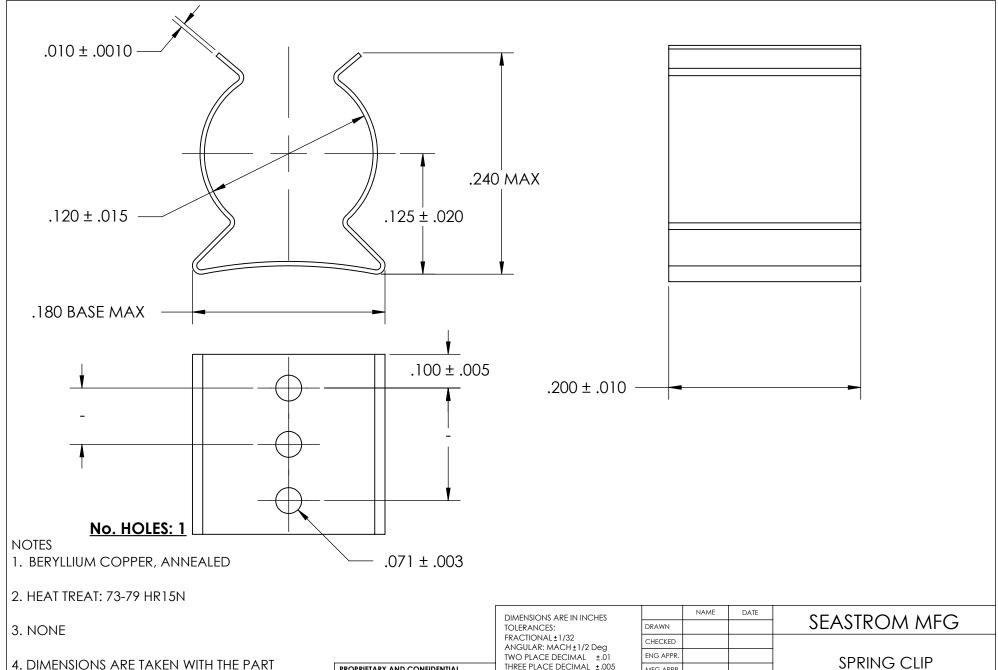

CLAMPED TO A FLAT SURFACE AND A DUMMY COMPONENT IN PLACE.

PROPRIETARY AND CONFIDENTIAL

THE INFORMATION CONTAINED IN THIS DRAWING IS THE SOLE PROPERTY OF SEASTROM MANUFACTURING. ANY REPRODUCTION IN PART OR AS A WHOLE WITHOUT THE WRITTEN PERMISSION OF SEASTROM MANUFACTURING IS PROHIBITED.

|  | DIMENSIONS ARE IN INCHES TOLERANCES: FRACTIONAL±1/32 ANGULAR: MACH±1/2 Deg |                         | IVAIVLE DATE |  | SEASTROM MFG |              |    |  |
|--|----------------------------------------------------------------------------|-------------------------|--------------|--|--------------|--------------|----|--|
|  |                                                                            | DRAWN                   |              |  | SEASIKOM MIG |              |    |  |
|  |                                                                            | CHECKED                 |              |  |              |              |    |  |
|  | TWO PLACE DECIMAL ±.01                                                     | ENG APPR.               |              |  | SPRING CLIP  |              |    |  |
|  | THREE PLACE DECIMAL ±.005  MATERIAL SEE NOTE 1                             | MFG APPR.               |              |  |              | SEKING CLIF  |    |  |
|  |                                                                            | Q.A.                    |              |  |              |              |    |  |
|  |                                                                            | COMMENTS:               |              |  |              |              |    |  |
|  | HEAT TREAT<br>SEE NOTE 2                                                   |                         |              |  | SIZE D       |              | /. |  |
|  | FINISH<br>SEE NOTE 3                                                       | 1                       |              |  |              | 4521-12-20-1 |    |  |
|  |                                                                            | DRAWING IS NOT TO SCALE |              |  |              | SHEET 1 OF   | Ī  |  |