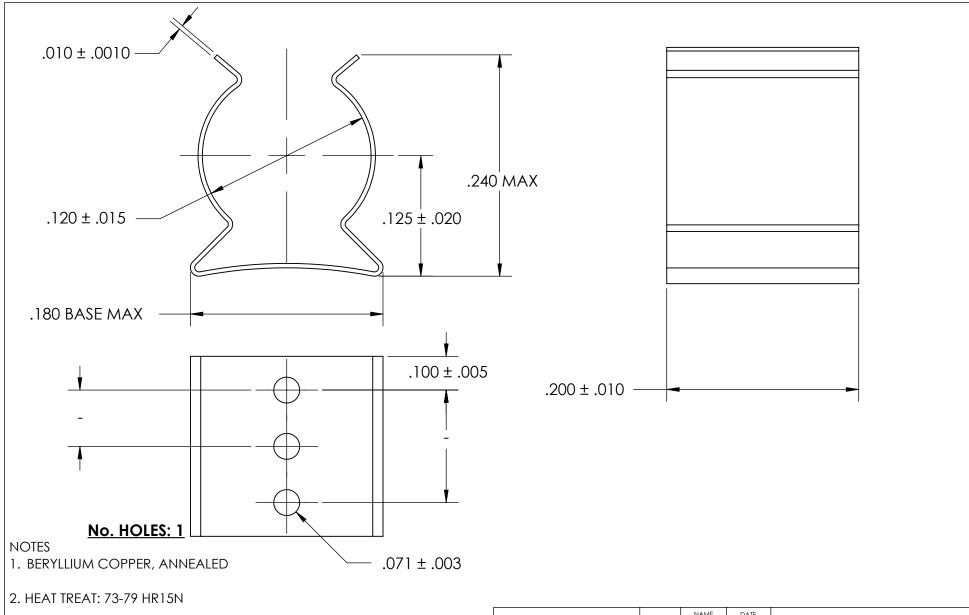

3. NICKEL PLATE PER AMS QQ-N-290 CLASS 1 GRADE G

4. DIMENSIONS ARE TAKEN WITH THE PART CLAMPED TO A FLAT SURFACE AND A DUMMY COMPONENT IN PLACE.

5. DIMENSIONS APPLY PRIOR TO PLATING.

|   | DIMENSIONS ARE IN INCHES TOLERANCES: FRACTIONAL±1/32 ANGULAR: MACH±1/2 Deg | NAME DATE               |  | DATE |              |                   |    |  |
|---|----------------------------------------------------------------------------|-------------------------|--|------|--------------|-------------------|----|--|
|   |                                                                            | DRAWN                   |  |      | SEASTROM MFG |                   |    |  |
|   |                                                                            | CHECKED                 |  |      | SPRING CLIP  |                   |    |  |
|   | TWO PLACE DECIMAL ±.01                                                     | ENG APPR.               |  |      |              |                   |    |  |
|   | THREE PLACE DECIMAL ±.005                                                  | MFG APPR.               |  |      |              | SEKTING CLIF      |    |  |
|   | MATERIAL                                                                   | Q.A.                    |  |      |              |                   |    |  |
| E | SEE NOTE 1                                                                 | COMMENTS:               |  |      | 1            |                   |    |  |
|   | HEAT TREAT<br>SEE NOTE 2                                                   |                         |  |      | SIZE         | E DWG. NO.        | ٧. |  |
|   | FINISH                                                                     |                         |  |      | Α            | 4521-12-20-1-N  - |    |  |
|   | SEE NOTE 3                                                                 | DRAWING IS NOT TO SCALE |  |      |              | SHEET 1 OF        | 1  |  |
|   |                                                                            |                         |  |      |              |                   |    |  |