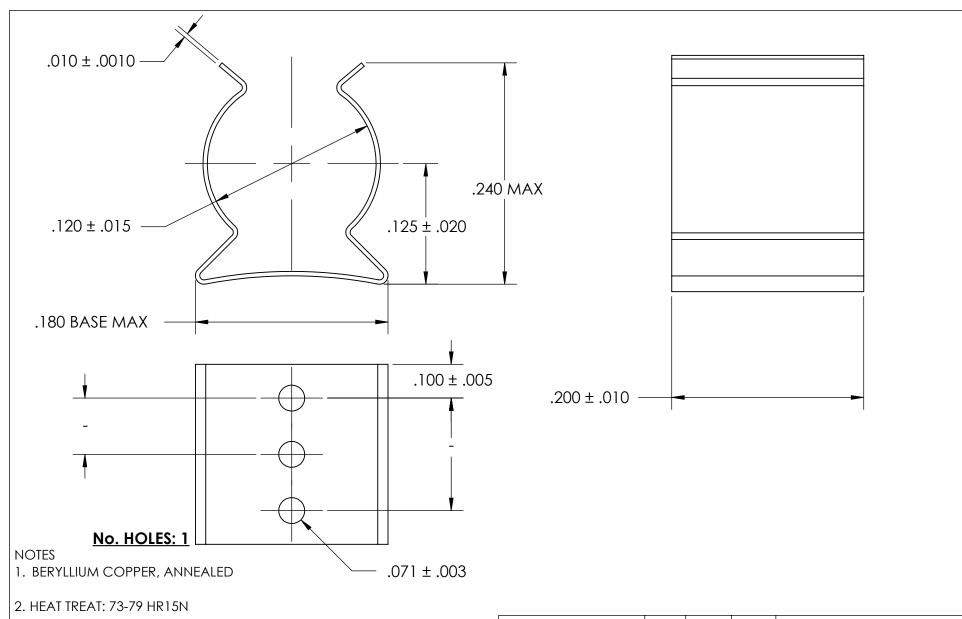

- 3. CADMIUM PLATE PER AMS QQ-P-416 TYPE II CLASS 2
- 4. DIMENSIONS ARE TAKEN WITH THE PART CLAMPED TO A FLAT SURFACE AND A DUMMY COMPONENT IN PLACE.
- 5. DIMENSIONS APPLY PRIOR TO PLATING.

|  | DIMENSIONS ARE IN INCHES TOLERANCES: FRACTIONAL±1/32 ANGULAR: MACH±1/2 Deg TWO PLACE DECIMAL ±.01 THREE PLACE DECIMAL ±.005 |                         | NAME | DATE |              | SEASTROM MFG                  |  |
|--|-----------------------------------------------------------------------------------------------------------------------------|-------------------------|------|------|--------------|-------------------------------|--|
|  |                                                                                                                             | DRAWN                   |      |      | SEASIROM MIG |                               |  |
|  |                                                                                                                             | CHECKED                 |      |      | CDDINIC CLID |                               |  |
|  |                                                                                                                             | ENG APPR.               |      |      |              |                               |  |
|  |                                                                                                                             | MFG APPR.               |      |      | SPRING CLIP  |                               |  |
|  | MATERIAL                                                                                                                    | Q.A.                    |      |      |              |                               |  |
|  | SEE NOTE 1                                                                                                                  | COMMENTS:               |      |      | 1            |                               |  |
|  | HEAT TREAT                                                                                                                  |                         |      |      | SIZE         |                               |  |
|  | SEE NOTE 2                                                                                                                  |                         |      |      |              | DWG. NO. 4EQ1 10 00 1 CQ REV. |  |
|  | FINISH                                                                                                                      |                         |      |      | Α            | 4521-12-20-1-C2  -            |  |
|  | SEE NOTE 3                                                                                                                  | DRAWING IS NOT TO SCALE |      |      |              | SHEET 1 OF 1                  |  |