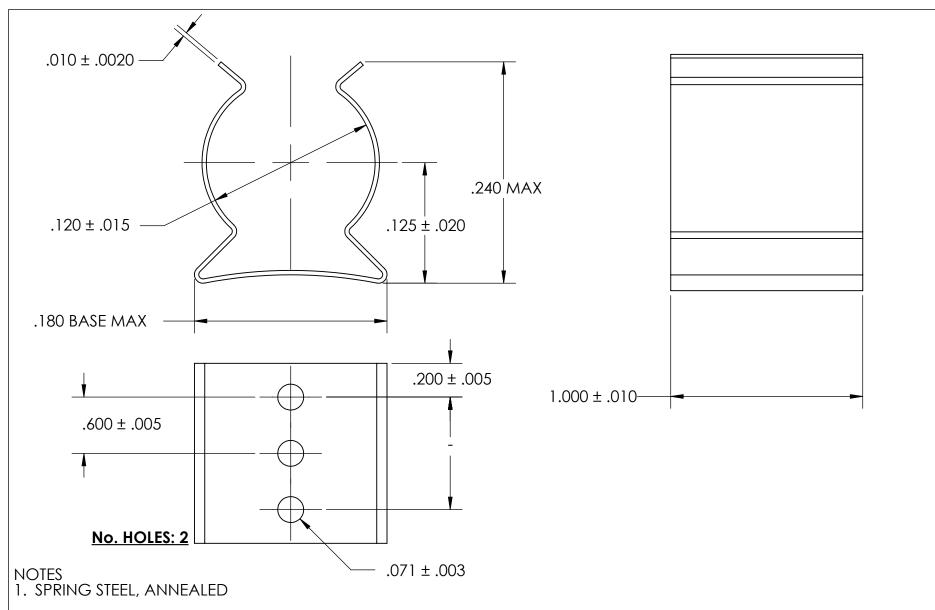

- 2. QUENCH & TEMPER 80-83 HR15N
- 3. NONE
- 4. DIMENSIONS ARE TAKEN WITH THE PART CLAMPED TO A FLAT SURFACE AND A DUMMY COMPONENT IN PLACE.

| DIMENSIONS ARE IN INCHES TOLERANCES: FRACTIONAL±1/32 ANGULAR: MACH±1/2 Deg TWO PLACE DECIMAL ±.01 THREE PLACE DECIMAL ±.005  MATERIAL SEE NOTE 1 | DRAWN     | NAME                    | DATE |             | SEASTROM MFG       |  |
|--------------------------------------------------------------------------------------------------------------------------------------------------|-----------|-------------------------|------|-------------|--------------------|--|
|                                                                                                                                                  | CHECKED   |                         |      | SPRING CLIP |                    |  |
|                                                                                                                                                  | ENG APPR. |                         |      |             |                    |  |
|                                                                                                                                                  | MFG APPR. |                         |      |             |                    |  |
|                                                                                                                                                  | Q.A.      |                         |      |             |                    |  |
|                                                                                                                                                  | COMMENTS  | COMMENTS:               |      |             |                    |  |
| SEE NOTE 2                                                                                                                                       |           |                         |      |             | SIZE DWG, NO. REV. |  |
| FINISH                                                                                                                                           |           |                         |      |             | 4521-12-100-2 -    |  |
| SEE NOTE 3                                                                                                                                       | DRAWIN    | DRAWING IS NOT TO SCALE |      |             | SHEET 1 OF 1       |  |