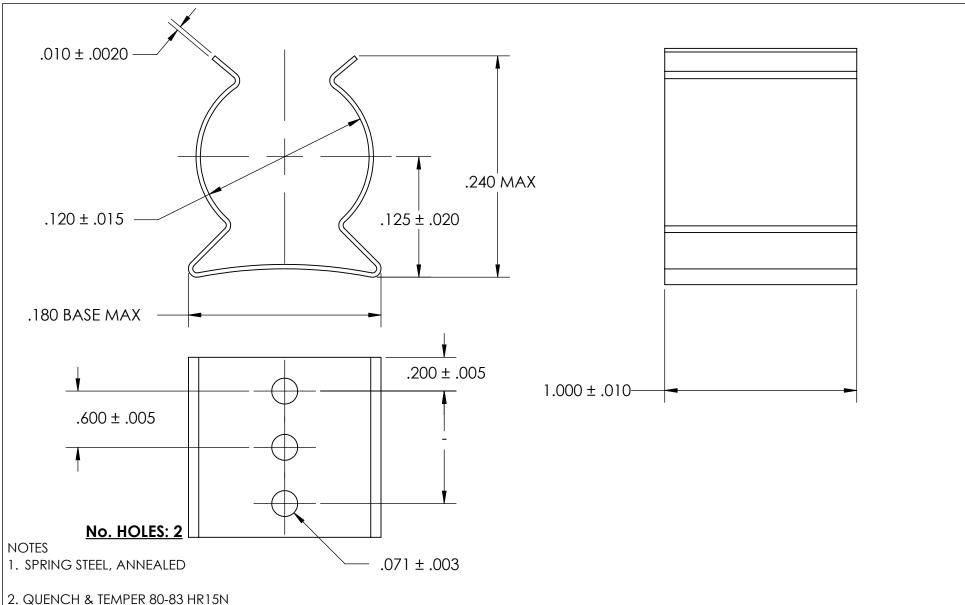

- 3. CADMIUM PLATE PER AMS QQ-P-416 TYPE II CLASS 2 w/BAKE
- 4. DIMENSIONS ARE TAKEN WITH THE PART CLAMPED TO A FLAT SURFACE AND A DUMMY COMPONENT IN PLACE.
- 5. DIMENSIONS APPLY PRIOR TO PLATING.

| 1 | DIMENSIONS ARE IN INCHES TOLERANCES: FRACTIONAL±1/32 ANGULAR: MACH±1/2 Deg TWO PLACE DECIMAL ±.01 | DRAWN                   | NAME | DATE | SEASTROM MFG         |
|---|---------------------------------------------------------------------------------------------------|-------------------------|------|------|----------------------|
|   |                                                                                                   | CHECKED                 |      |      | SPRING CLIP          |
|   |                                                                                                   | ENG APPR.               |      |      |                      |
|   | THREE PLACE DECIMAL ±.005                                                                         | MFG APPR.               |      |      | 31 KING CLII         |
|   | SEE NOTE 1                                                                                        | Q.A.                    |      |      |                      |
|   |                                                                                                   | COMMENTS:               |      |      |                      |
|   | SEE NOTE 2                                                                                        |                         |      |      | SIZE DWG. NO.        |
|   | FINISH                                                                                            |                         |      |      | A 4521-12-100-2-C2 - |
|   | SEE NOTE 3                                                                                        | DRAWING IS NOT TO SCALE |      |      | SHEET 1 OF 1         |