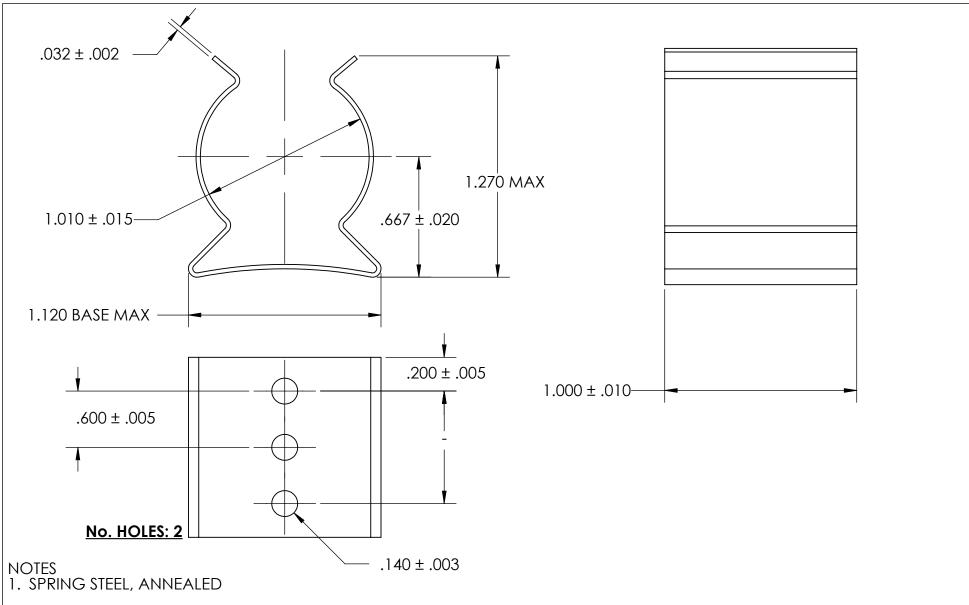

- 2. QUENCH & TEMPER 80-83 HR15N
- 3. NONE
- 4. DIMENSIONS ARE TAKEN WITH THE PART CLAMPED TO A FLAT SURFACE AND A DUMMY COMPONENT IN PLACE.

| DIMENSIONS ARE IN INCHES TOLERANCES: FRACTIONAL±1/32 ANGULAR: MACH±1/2 Deg TWO PLACE DECIMAL ±.01 THREE PLACE DECIMAL ±.005  MATERIAL SEE NOTE 1 |                         | NAME | DATE | CEACTDONA NACO                |  |
|--------------------------------------------------------------------------------------------------------------------------------------------------|-------------------------|------|------|-------------------------------|--|
|                                                                                                                                                  | DRAWN                   |      |      | SEASTROM MFG                  |  |
|                                                                                                                                                  | CHECKED                 |      |      | SPRING CLIP                   |  |
|                                                                                                                                                  | ENG APPR.               |      |      |                               |  |
|                                                                                                                                                  | MFG APPR.               |      |      | 31 KING CLII                  |  |
|                                                                                                                                                  | Q.A.                    |      |      |                               |  |
|                                                                                                                                                  | COMMENTS:               |      |      |                               |  |
| HEAT TREAT                                                                                                                                       |                         |      |      |                               |  |
| SEE NOTE 2                                                                                                                                       |                         |      |      | SIZE DWG. NO. 4501 101 100 0  |  |
| FINISH                                                                                                                                           |                         |      |      | <b>A</b>   4521-101-100-2   - |  |
| SEE NOTE 3                                                                                                                                       | DRAWING IS NOT TO SCALE |      |      | SHEET 1 OF 1                  |  |