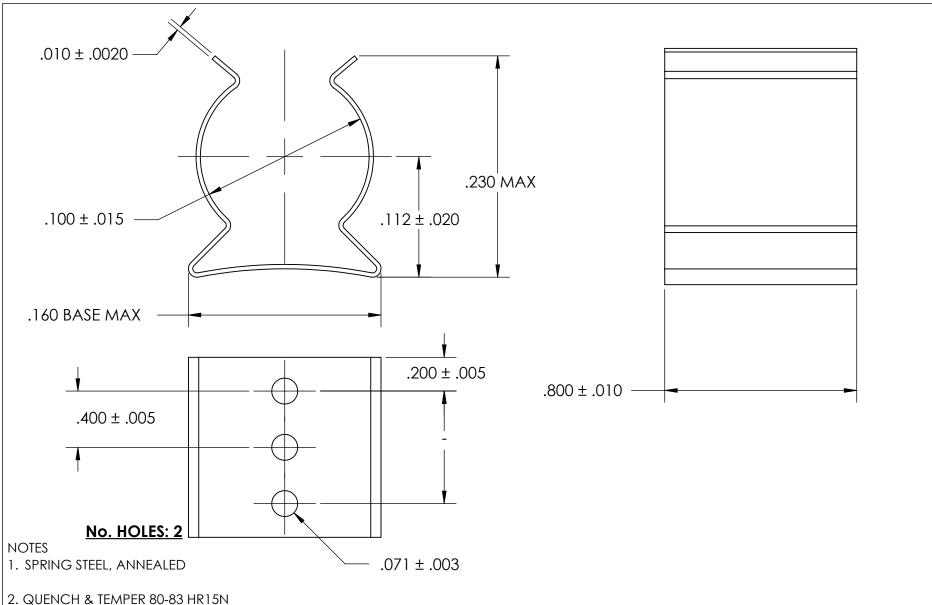

- 3. TIN PER ASTM B545 CLASS B w/BAKE
- 4. DIMENSIONS ARE TAKEN WITH THE PART CLAMPED TO A FLAT SURFACE AND A DUMMY COMPONENT IN PLACE.
- 5. DIMENSIONS APPLY PRIOR TO PLATING.

|   | DIMENSIONS ARE IN INCHES TOLERANCES: FRACTIONAL±1/32 ANGULAR: MACH±1/2 Deg TWO PLACE DECIMAL ±.01 | DRAWN     | NAME         | DATE  | SEASTROM MFG              |
|---|---------------------------------------------------------------------------------------------------|-----------|--------------|-------|---------------------------|
|   |                                                                                                   | CHECKED   |              |       | SPRING CLIP               |
|   |                                                                                                   | ENG APPR. |              |       |                           |
|   | THREE PLACE DECIMAL ±.005                                                                         | MFG APPR. |              |       | J SEKTING CLIF            |
|   | MATERIAL                                                                                          | Q.A.      |              |       |                           |
|   | SEE NOTE 1                                                                                        | COMMENTS: |              |       |                           |
| Ξ | SEE NOTE 2                                                                                        |           |              |       | SIZE DWG. NO.             |
|   | FINISH                                                                                            |           |              |       | <b>A</b> 4521-10-80-2-T - |
|   | SEE NOTE 3                                                                                        | DRAWIN    | IG IS NOT TO | SCALE | SHEET 1 OF 1              |