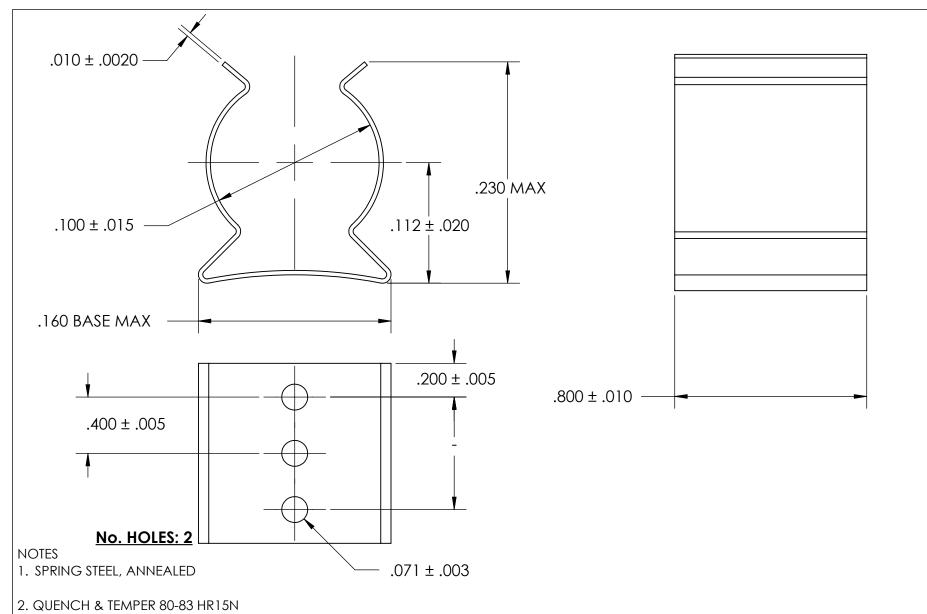

- 3. SILVER PLATE PER ASTM B700 TYPE 1 GRADE A CLASS S, 2.5µm TH W/NICKEL UNDERPLATE W/BAKE
- 4. DÍMENSIONS ARE TAKEN WITH THE PART CLAMPED TO A FLAT SURFACE AND A DUMMY COMPONENT IN PLACE.
- 5. DIMENSIONS APPLY PRIOR TO PLATING.

|   | DIMENSIONS ARE IN INCHES                                                 |                         | NAME | DATE |                  |                   |
|---|--------------------------------------------------------------------------|-------------------------|------|------|------------------|-------------------|
|   | TOLERANCES: FRACTIONAL±1/32 ANGULAR: MACH±1/2 Deg TWO PLACE DECIMAL ±.01 | DRAWN                   |      |      | SEASTROM MFG     |                   |
|   |                                                                          | CHECKED                 |      |      | SPRING CLIP      |                   |
|   |                                                                          | ENG APPR.               |      |      |                  |                   |
|   | THREE PLACE DECIMAL ±.005                                                | MFG APPR.               |      |      |                  |                   |
|   | MATERIAL                                                                 | Q.A.                    |      |      |                  |                   |
|   | SEE NOTE 1                                                               | COMMENTS:               |      |      | 1                |                   |
| = | HEAT TREAT<br>SEE NOTE 2                                                 |                         |      |      | SIZE<br><b>A</b> |                   |
|   | FINISH                                                                   |                         |      |      |                  | 4521-10-80-2-S  - |
|   | SEE NOTE 3                                                               | DRAWING IS NOT TO SCALE |      |      |                  | SHEET 1 OF 1      |