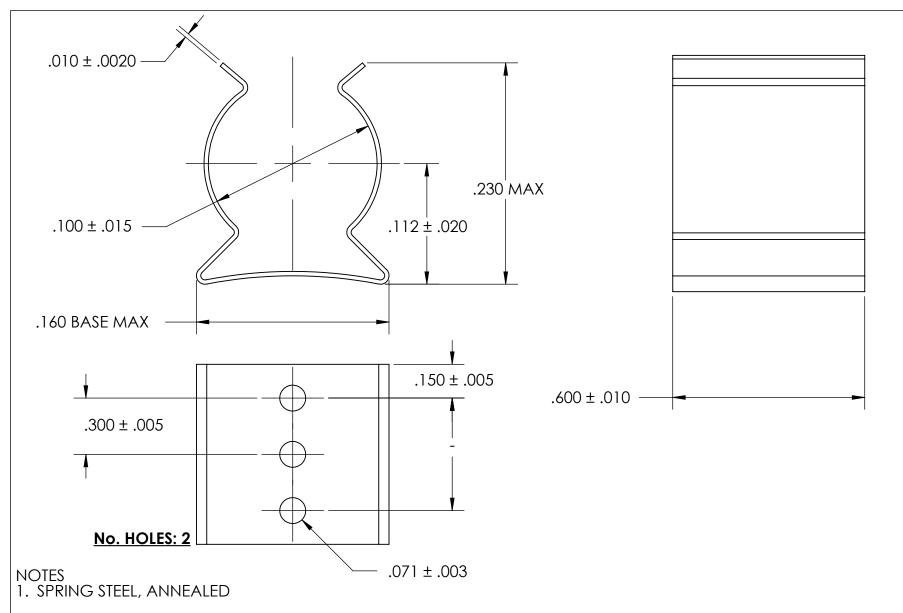

- 2. QUENCH & TEMPER 80-83 HR15N
- 3. NONE
- 4. DIMENSIONS ARE TAKEN WITH THE PART CLAMPED TO A FLAT SURFACE AND A DUMMY COMPONENT IN PLACE.

| DIMENSIONS ARE IN INCHES TOLERANCES: FRACTIONAL±1/32 ANGULAR: MACH±1/2 Deg TWO PLACE DECIMAL ±.01 THREE PLACE DECIMAL ±.005  MATERIAL SEE NOTE 1 | DRAWN                   | NAME | DATE | SEASTROM MFG |              |      |
|--------------------------------------------------------------------------------------------------------------------------------------------------|-------------------------|------|------|--------------|--------------|------|
|                                                                                                                                                  | CHECKED                 |      |      | SPRING CLIP  |              |      |
|                                                                                                                                                  | ENG APPR.               |      |      |              |              |      |
|                                                                                                                                                  | MFG APPR.               |      |      |              |              |      |
|                                                                                                                                                  | Q.A.                    |      |      |              |              |      |
|                                                                                                                                                  | COMMENTS:               |      |      |              |              |      |
| HEAT TREAT                                                                                                                                       |                         |      |      |              |              |      |
| SEE NOTE 2                                                                                                                                       |                         |      |      |              | DWG. NO.     | REV. |
| FINISH                                                                                                                                           |                         |      |      | Α            | 4521-10-60-2 | -    |
| SEE NOTE 3                                                                                                                                       | DRAWING IS NOT TO SCALE |      |      |              | SHEET 1 C    | )F 1 |