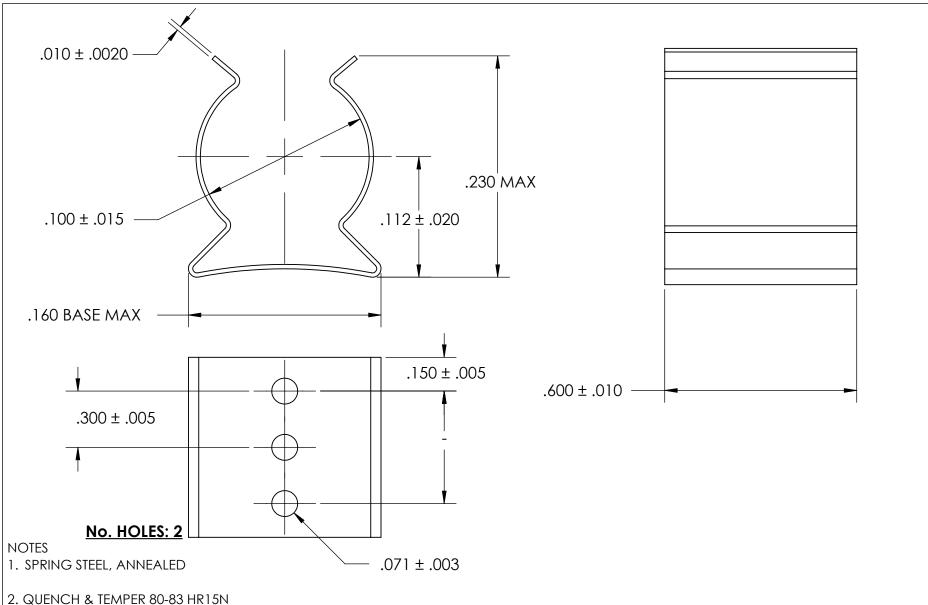

- 3. TIN PER ASTM B545 CLASS B w/BAKE
- 4. DIMENSIONS ARE TAKEN WITH THE PART CLAMPED TO A FLAT SURFACE AND A DUMMY COMPONENT IN PLACE.
- 5. DIMENSIONS APPLY PRIOR TO PLATING.

|            | DIMENSIONS ARE IN INCHES TOLERANCES: FRACTIONAL±1/32 ANGULAR: MACH±1/2 Deg TWO PLACE DECIMAL ±.01 | DRAWN     | NAME                    | DATE | SEASTROM MFG |                |
|------------|---------------------------------------------------------------------------------------------------|-----------|-------------------------|------|--------------|----------------|
|            |                                                                                                   | CHECKED   |                         |      | SPRING CLIP  |                |
|            |                                                                                                   | ENG APPR. |                         |      |              |                |
|            | THREE PLACE DECIMAL ±.005                                                                         | MFG APPR. |                         |      |              | SEKTING CLIF   |
|            | MATERIAL                                                                                          | Q.A.      |                         |      |              |                |
|            | SEE NOTE 1                                                                                        | COMMENTS: |                         |      |              |                |
|            | HEAT TREAT<br>SEE NOTE 2                                                                          |           |                         |      |              | DWG. NO. REV.  |
|            | FINISH                                                                                            |           |                         |      | SIZE         | 4521-10-60-2-T |
| SEE NOTE 3 |                                                                                                   | DRAWIN    | DRAWING IS NOT TO SCALE |      |              | SHEET 1 OF 1   |