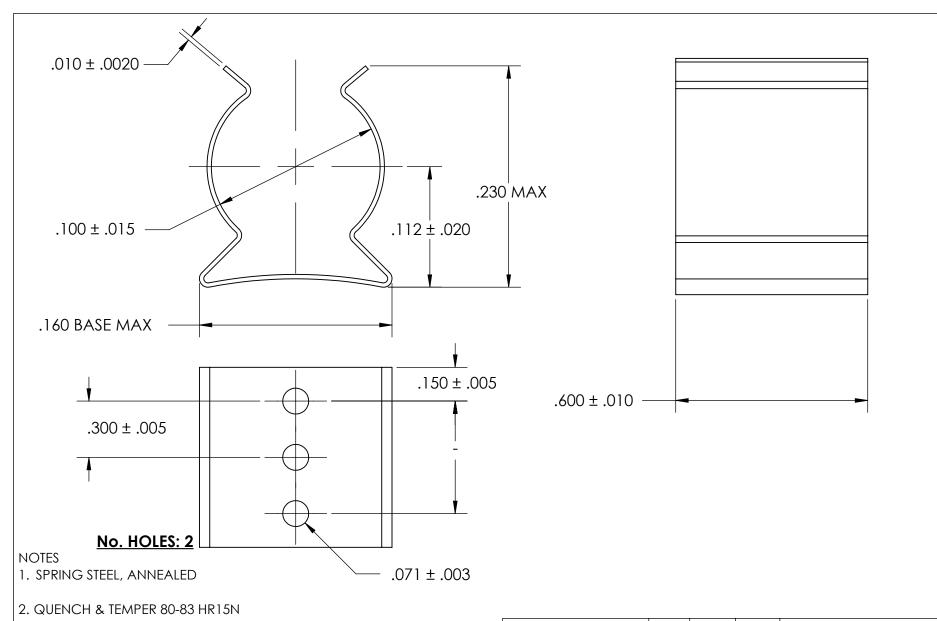

3. SILVER PLATE PER ASTM B700 TYPE 1 GRADE A CLASS S, 2.5µm TH W/NICKEL UNDERPLATE W/BAKE

4. DÍMENSIONS ARE TAKEN WITH THE PART CLAMPED TO A FLAT SURFACE AND A DUMMY COMPONENT IN PLACE.

5. DIMENSIONS APPLY PRIOR TO PLATING.

|   | DIMENSIONS ARE IN INCHES                                                                                       |                         | NAME | DATE |              | SEASTROM MFG            |
|---|----------------------------------------------------------------------------------------------------------------|-------------------------|------|------|--------------|-------------------------|
|   | TOLERANCES:<br>FRACTIONAL±1/32<br>ANGULAR: MACH±1/2 Deg<br>TWO PLACE DECIMAL ±.01<br>THREE PLACE DECIMAL ±.005 | DRAWN                   |      |      | SEASTROW MEG |                         |
|   |                                                                                                                | CHECKED                 |      |      | SPRING CLIP  |                         |
|   |                                                                                                                | ENG APPR.               |      |      |              |                         |
|   |                                                                                                                | MFG APPR.               |      |      |              |                         |
|   | MATERIAL                                                                                                       | Q.A.                    |      |      |              |                         |
| E | SEE NOTE 1                                                                                                     | COMMENTS:               |      |      | 1            |                         |
|   | HEAT TREAT                                                                                                     |                         |      |      |              |                         |
|   | SEE NOTE 2                                                                                                     |                         |      |      | A            | DWG. NO. 4EQ1 10 /0 0 C |
|   | FINISH                                                                                                         |                         |      |      |              | 4521-10-60-2-S  -       |
|   | SEE NOTE 3                                                                                                     | DRAWING IS NOT TO SCALE |      |      |              | SHEET 1 OF 1            |