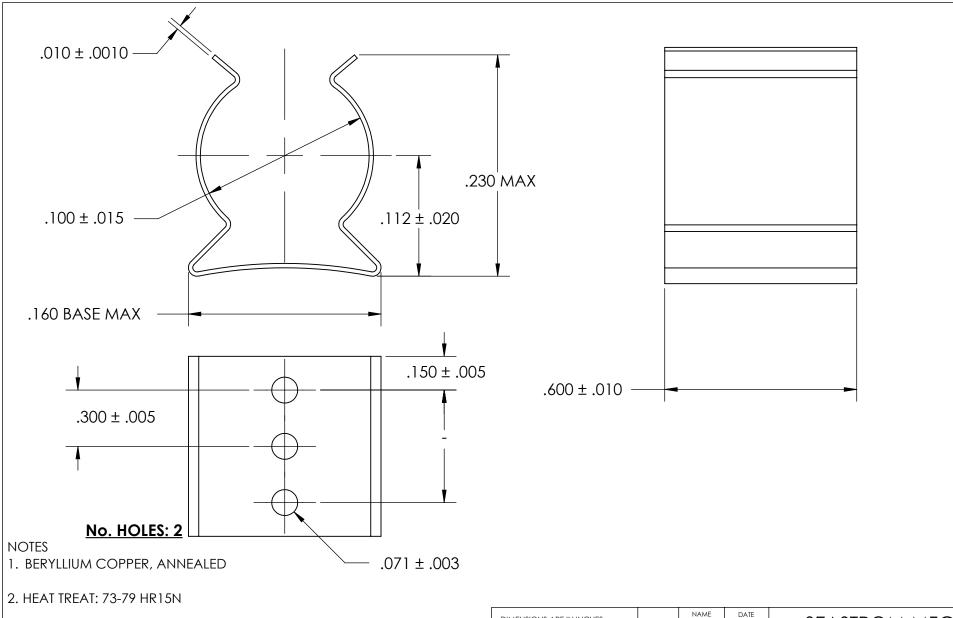

3. NICKEL PLATE PER AMS QQ-N-290 CLASS 1 GRADE G

4. DIMENSIONS ARE TAKEN WITH THE PART CLAMPED TO A FLAT SURFACE AND A DUMMY COMPONENT IN PLACE.

5. DIMENSIONS APPLY PRIOR TO PLATING.

|   | DIMENSIONS ARE IN INCHES                                                                           |                         | NAME | DATE |               | SEASTROM MFG      |  |
|---|----------------------------------------------------------------------------------------------------|-------------------------|------|------|---------------|-------------------|--|
|   | TOLERANCES: FRACTIONAL±1/32 ANGULAR: MACH±1/2 Deg TWO PLACE DECIMAL ±.01 THREE PLACE DECIMAL ±.005 | DRAWN                   |      |      | 3LASTROM MI O |                   |  |
|   |                                                                                                    | CHECKED                 |      |      |               |                   |  |
|   |                                                                                                    | ENG APPR.               |      |      | SPRING CLIP   |                   |  |
|   |                                                                                                    | MFG APPR.               |      |      | 3FKING CLIF   |                   |  |
|   | MATERIAL                                                                                           | Q.A.                    |      |      |               |                   |  |
|   | SEE NOTE 1                                                                                         | COMMENTS:               |      |      | 1             |                   |  |
| E | HEAT TREAT<br>SEE NOTE 2                                                                           |                         |      |      | SIZE          | DWG. NO. REV.     |  |
|   | FINISH                                                                                             |                         |      |      | Α             | 4521-10-60-1-N  - |  |
|   | SEE NOTE 3                                                                                         | DRAWING IS NOT TO SCALE |      |      |               | SHEET 1 OF 1      |  |