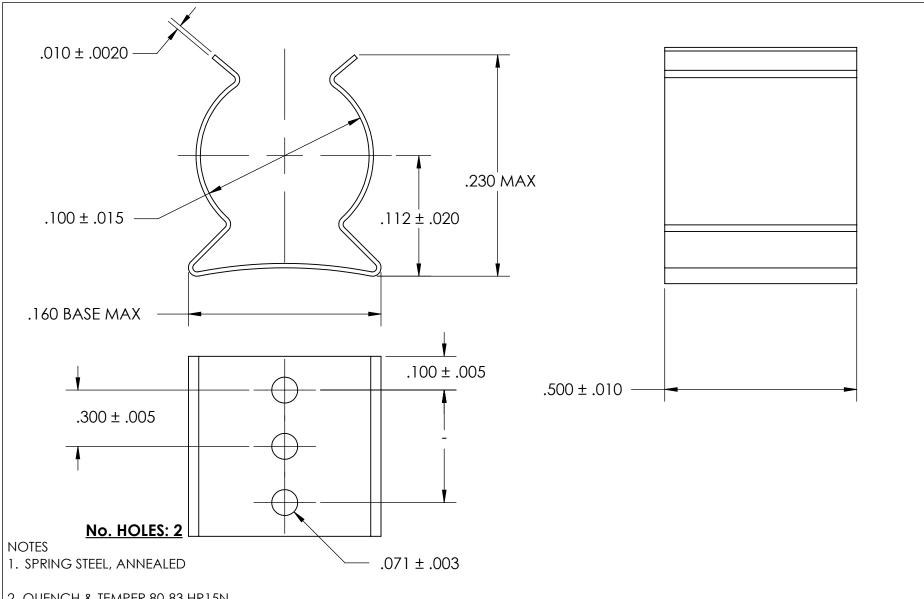

- 2. QUENCH & TEMPER 80-83 HR15N
- 3. CADMIUM PLATE PER AMS QQ-P-416 TYPE II CLASS 2 w/BAKE
- 4. DIMENSIONS ARE TAKEN WITH THE PART CLAMPED TO A FLAT SURFACE AND A DUMMY COMPONENT IN PLACE.
- 5. DIMENSIONS APPLY PRIOR TO PLATING.

|  | DIMENSIONS ARE IN INCHES TOLERANCES: FRACTIONAL±1/32 ANGULAR: MACH±1/2 Deg TWO PLACE DECIMAL ±.01 | DRAWN     | NAME         | DATE  | SEASTROM MFG |                 |
|--|---------------------------------------------------------------------------------------------------|-----------|--------------|-------|--------------|-----------------|
|  |                                                                                                   | CHECKED   |              |       | SPRING CLIP  |                 |
|  |                                                                                                   | ENG APPR. |              |       |              |                 |
|  | THREE PLACE DECIMAL ±.005                                                                         | MFG APPR. |              |       |              | SEKTING CLIF    |
|  | MATERIAL CEE NOTE 1                                                                               | Q.A.      |              |       |              |                 |
|  | SEE NOTE 1                                                                                        | COMMENTS: |              |       |              |                 |
|  | HEAT TREAT                                                                                        |           |              |       | CUTE         | DWG. NO. REV.   |
|  | SEE NOTE 2                                                                                        |           |              |       | SIZE         | 4521-10-50-2-C2 |
|  | FINISH                                                                                            |           |              |       |              |                 |
|  | SEE NOTE 3                                                                                        | DRAWIN    | ig is not to | SCALE |              | SHEET 1 OF 1    |