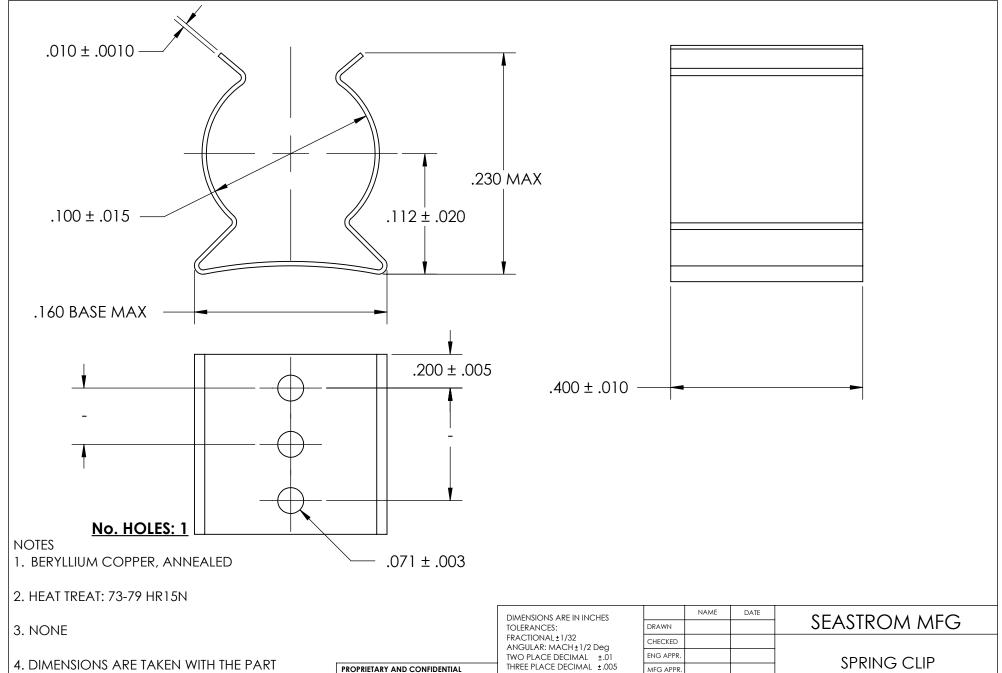

CLAMPED TO A FLAT SURFACE AND A DUMMY COMPONENT IN PLACE.

THE INFORMATION CONTAINED IN THIS DRAWING IS THE SOLE PROPERTY OF SEASTROM MANUFACTURING. ANY REPRODUCTION IN PART OR AS A WHOLE WITHOUT THE WRITTEN PERMISSION OF SEASTROM MANUFACTURING IS PROHIBITED.

| TOI<br>FRA<br>AN | DIMENSIONS ARE IN INCHES TOLERANCES: FRACTIONAL±1/32 ANGULAR: MACH±1/2 Deg |                         | INAIVIL | DAIL |               | SEASTROM MFG    | \   |  |
|------------------|----------------------------------------------------------------------------|-------------------------|---------|------|---------------|-----------------|-----|--|
|                  |                                                                            | DRAWN                   |         |      | SEASIROM MICG |                 |     |  |
|                  |                                                                            | CHECKED                 |         |      | SPRING CLIP   |                 |     |  |
|                  | TWO PLACE DECIMAL ±.01                                                     | ENG APPR.               |         |      |               |                 |     |  |
|                  | THREE PLACE DECIMAL ±.005  MATERIAL SEE NOTE 1                             | MFG APPR.               |         |      | 3FRING CLIF   |                 |     |  |
|                  |                                                                            | Q.A.                    |         |      |               |                 |     |  |
|                  |                                                                            | COMMENTS:               |         |      |               |                 |     |  |
|                  | HEAT TREAT<br>SEE NOTE 2                                                   |                         |         |      |               |                 | EV. |  |
|                  | FINISH<br>SEE NOTE 3                                                       | 1                       |         |      | Α             | 4521-10-40-1  - |     |  |
|                  |                                                                            | DRAWING IS NOT TO SCALE |         |      |               | SHEET 1 OF      | 1   |  |