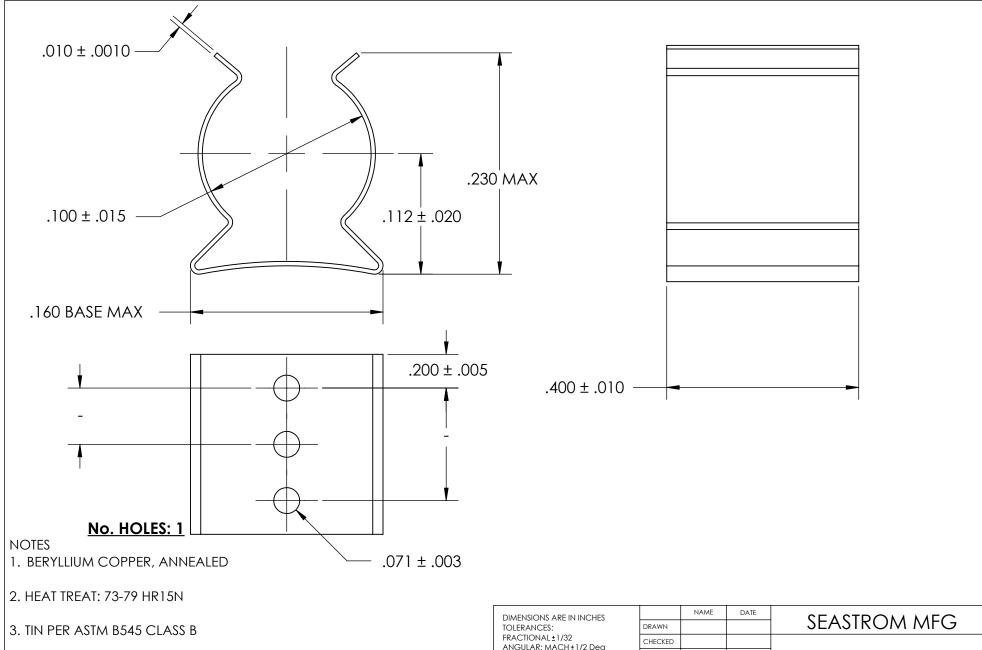

4. DIMENSIONS ARE TAKEN WITH THE PART CLAMPED TO A FLAT SURFACE AND A DUMMY COMPONENT IN PLACE.

5. DIMENSIONS APPLY PRIOR TO PLATING.

|   | DIMENSIONS ARE IN INCHES TOLERANCES: FRACTIONAL±1/32 ANGULAR: MACH±1/2 Deg TWO PLACE DECIMAL ±.01 THREE PLACE DECIMAL ±.005 | IVAME DATE              |  | DAIL | 1             | SEASTROM MFG  |             |  |
|---|-----------------------------------------------------------------------------------------------------------------------------|-------------------------|--|------|---------------|---------------|-------------|--|
|   |                                                                                                                             | DRAWN                   |  |      | SEASIROM MICG |               |             |  |
|   |                                                                                                                             | CHECKED                 |  |      | SPRING CLIP   |               |             |  |
|   |                                                                                                                             | ENG APPR.               |  |      |               |               |             |  |
|   |                                                                                                                             | MFG APPR.               |  |      |               |               |             |  |
|   | MATERIAL                                                                                                                    | Q.A.                    |  |      |               |               |             |  |
|   | SEE NOTE 1                                                                                                                  | COMMENTS:               |  |      |               |               |             |  |
| Ξ | HEAT TREAT<br>SEE NOTE 2                                                                                                    |                         |  |      | SIZE DWG. NO  |               | REV.        |  |
|   | FINISH                                                                                                                      |                         |  |      | Α             | 4521-10-40-1- | -   -       |  |
|   | SEE NOTE 3                                                                                                                  | DRAWING IS NOT TO SCALE |  |      |               | S             | HEET 1 OF 1 |  |