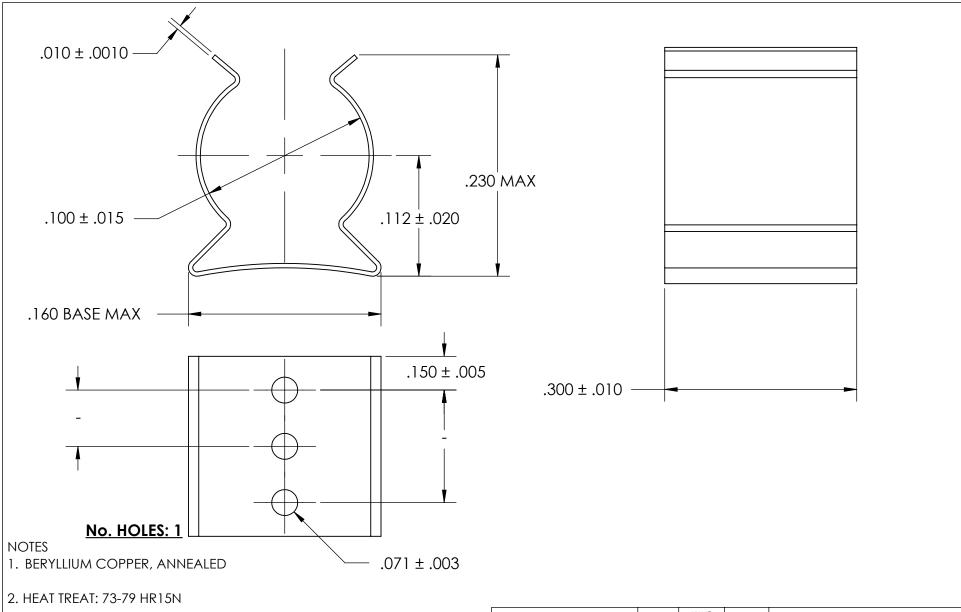

- 3. NICKEL PLATE PER AMS QQ-N-290 CLASS 1 GRADE G
- 4. DIMENSIONS ARE TAKEN WITH THE PART CLAMPED TO A FLAT SURFACE AND A DUMMY COMPONENT IN PLACE.
- 5. DIMENSIONS APPLY PRIOR TO PLATING.

|   | DIMENSIONS ARE IN INCHES TOLERANCES: FRACTIONAL±1/32 ANGULAR: MACH±1/2 Deg TWO PLACE DECIMAL ±.01 THREE PLACE DECIMAL ±.005 | DRAWN                   | NAME | DATE | SEASTROM MFG                  |    |
|---|-----------------------------------------------------------------------------------------------------------------------------|-------------------------|------|------|-------------------------------|----|
|   |                                                                                                                             | CHECKED                 |      |      |                               | _  |
|   |                                                                                                                             | ENG APPR.               |      |      | SPRING CLIP                   |    |
|   |                                                                                                                             | MFG APPR.               |      |      | SEKING CLIF                   |    |
|   | MATERIAL CEE NOTE 1                                                                                                         | Q.A.                    |      |      |                               |    |
|   | SEE NOTE 1                                                                                                                  | COMMENTS:               |      |      |                               |    |
| = | HEAT TREAT<br>SEE NOTE 2                                                                                                    |                         |      |      | SIZE DWG. NO.                 | 7. |
|   | FINISH                                                                                                                      |                         |      |      | <b>A</b>   4521-10-30-1-N   - |    |
|   | SEE NOTE 3                                                                                                                  | DRAWING IS NOT TO SCALE |      |      | SHEET 1 OF 1                  | Ē  |