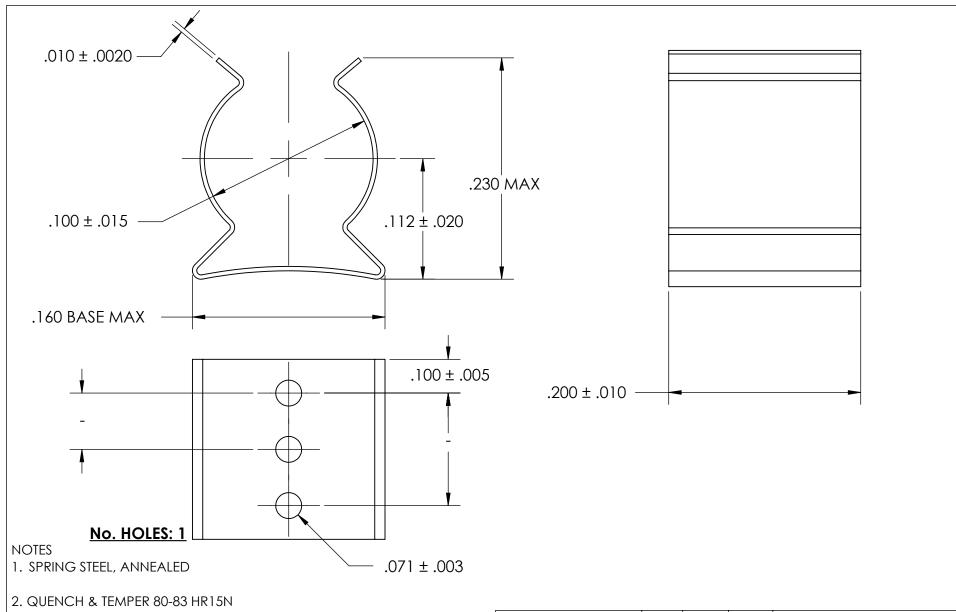

- 3. NICKEL PLATE PER AMS QQ-N-290 CLASS 1 GRADE G w/BAKE
- 4. DIMENSIONS ARE TAKEN WITH THE PART CLAMPED TO A FLAT SURFACE AND A DUMMY COMPONENT IN PLACE.
- 5. DIMENSIONS APPLY PRIOR TO PLATING.

|   | DIMENSIONS ARE IN INCHES TOLERANCES: FRACTIONAL±1/32 ANGULAR: MACH±1/2 Deg TWO PLACE DECIMAL ±.01 THREE PLACE DECIMAL ±.005 | DRAWN                   | NAME | DATE | SEASTROM MFG              |    |
|---|-----------------------------------------------------------------------------------------------------------------------------|-------------------------|------|------|---------------------------|----|
|   |                                                                                                                             | CHECKED                 |      |      | SPRING CLIP               |    |
|   |                                                                                                                             | ENG APPR.               |      |      |                           |    |
|   |                                                                                                                             | MFG APPR.               |      |      | SEKING CLIF               |    |
|   | MATERIAL CEE NOTE 1                                                                                                         | Q.A.                    |      |      |                           |    |
|   | SEE NOTE 1                                                                                                                  | COMMENTS:               |      |      |                           |    |
| E | SEE NOTE 2                                                                                                                  |                         |      |      | SIZE DWG. NO.             | /. |
|   | FINISH                                                                                                                      |                         |      |      | <b>A</b> 4521-10-20-2-N - |    |
|   | SEE NOTE 3                                                                                                                  | DRAWING IS NOT TO SCALE |      |      | SHEET 1 OF 1              | ĺ  |