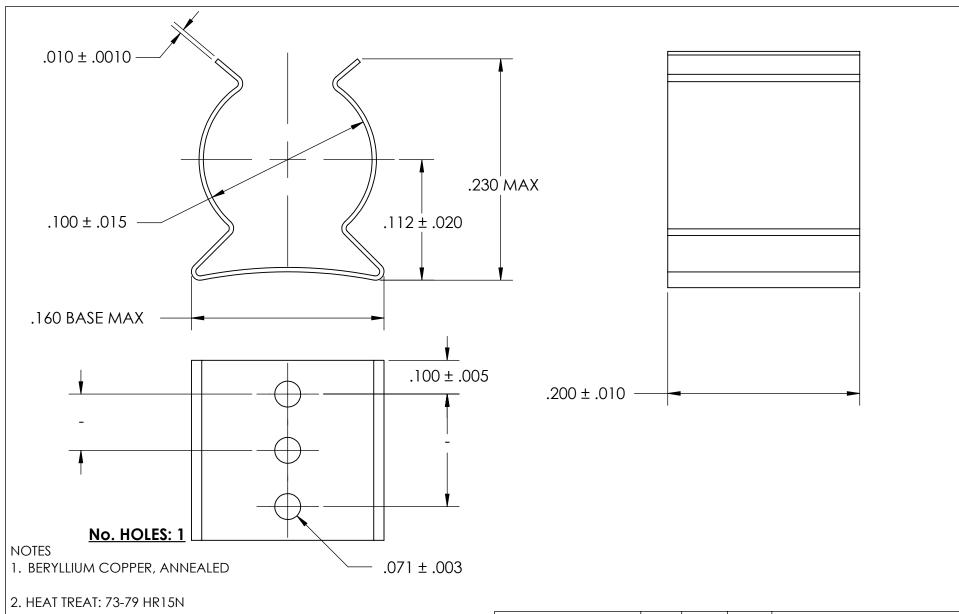

3. CADMIUM PLATE PER AMS QQ-P-416 TYPE II CLASS 2

4. DIMENSIONS ARE TAKEN WITH THE PART CLAMPED TO A FLAT SURFACE AND A DUMMY COMPONENT IN PLACE.

5. DIMENSIONS APPLY PRIOR TO PLATING.

|   | DIMENSIONS ARE IN INCHES TOLERANCES: FRACTIONAL±1/32 ANGULAR: MACH±1/2 Deg TWO PLACE DECIMAL ±.01 | DRAWN                   | NAME | DATE | SEASTROM MFG |                    |
|---|---------------------------------------------------------------------------------------------------|-------------------------|------|------|--------------|--------------------|
|   |                                                                                                   | CHECKED                 |      |      |              |                    |
|   |                                                                                                   | ENG APPR.               |      |      | SPRING CLIP  |                    |
|   | THREE PLACE DECIMAL ±.005                                                                         | MFG APPR.               |      |      |              | SEKTING CLIF       |
|   | MATERIAL CEE NOTE 1                                                                               | Q.A.                    |      |      |              |                    |
| E | SEE NOTE 1                                                                                        | COMMENTS:               |      |      |              |                    |
|   | SEE NOTE 2                                                                                        |                         |      |      |              | DWG. NO. REV.      |
|   | FINISH                                                                                            |                         |      |      | A            | 4521-10-20-1-C2  - |
|   | SEE NOTE 3                                                                                        | DRAWING IS NOT TO SCALE |      |      |              | SHEET 1 OF 1       |