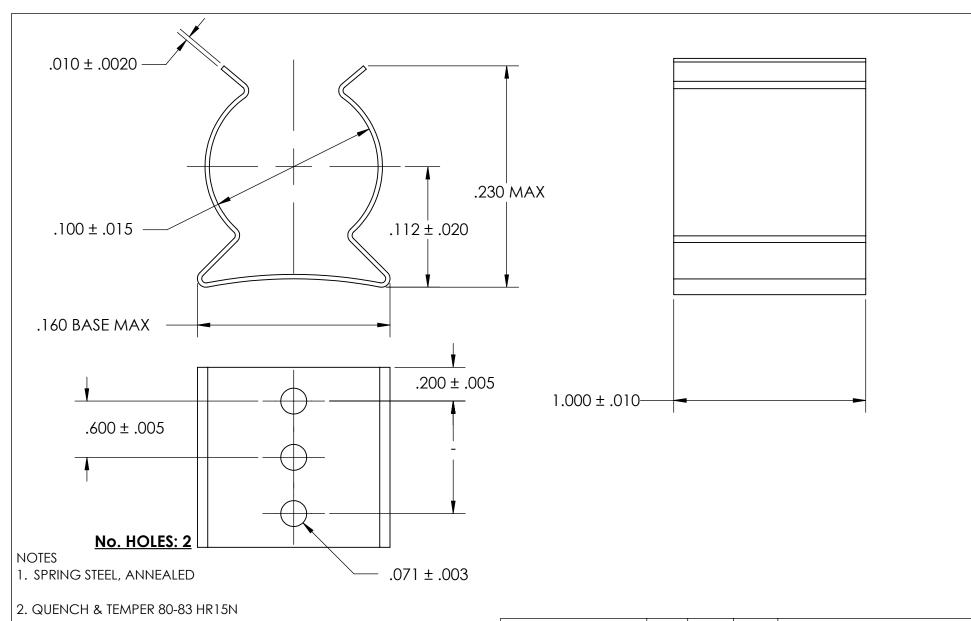

- 3. NICKEL PLATE PER AMS QQ-N-290 CLASS 1 GRADE G w/BAKE
- 4. DIMENSIONS ARE TAKEN WITH THE PART CLAMPED TO A FLAT SURFACE AND A DUMMY COMPONENT IN PLACE.
- 5. DIMENSIONS APPLY PRIOR TO PLATING.

|     | DIMENSIONS ARE IN INCHES TOLERANCES: FRACTIONAL±1/32 ANGULAR: MACH±1/2 Deg TWO PLACE DECIMAL ±.01 | DRAWN     | NAME         | DATE  |             | SEASTROM MFG                    |
|-----|---------------------------------------------------------------------------------------------------|-----------|--------------|-------|-------------|---------------------------------|
|     |                                                                                                   | CHECKED   |              |       | SPRING CLIP |                                 |
|     |                                                                                                   | ENG APPR. |              |       |             |                                 |
|     | THREE PLACE DECIMAL ±.005                                                                         | MFG APPR. |              |       |             | SEKTING CLIF                    |
|     | MATERIAL CEE NOTE 1                                                                               | Q.A.      |              |       |             |                                 |
| - 1 | SEE NOTE 1                                                                                        | COMMENTS: |              |       |             |                                 |
|     | HEAT TREAT<br>SEE NOTE 2                                                                          |           |              |       |             | DWG. NO. REV.                   |
|     | *                                                                                                 |           |              |       | A           | 4521-10-100-2-N                 |
|     | SEE NOTE 3                                                                                        | DRAWIN    | IG IS NOT TO | SCALE | Ė           | 4321-10-100-2-10   SHEET 1 OF 1 |