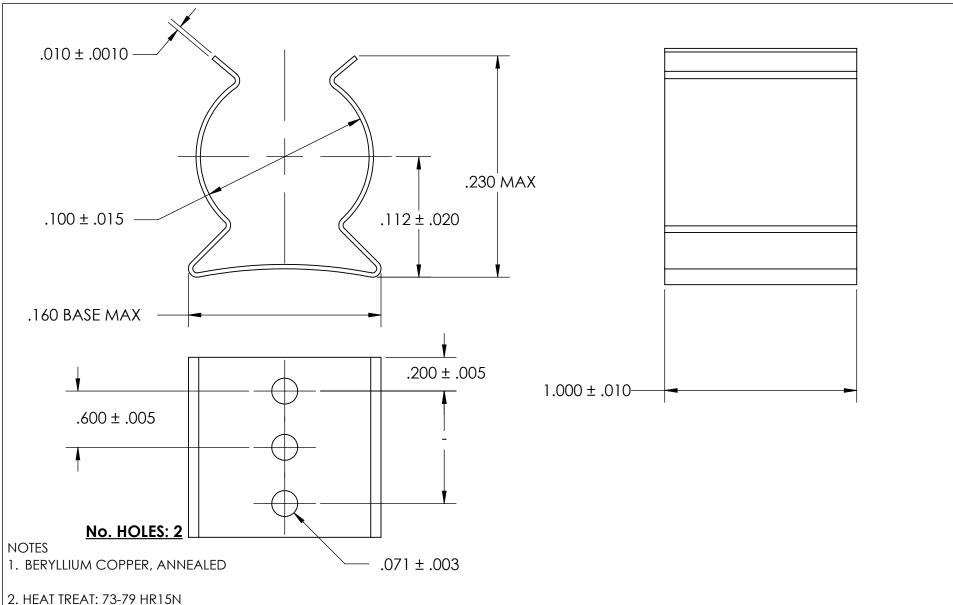

3. SILVER PLATE PER ASTM B700 TYPE 1 GRADE A CLASS S, 2.5µm TH W/NICKEL UNDERPLATE

4. DIMENSIONS ARE TAKEN WITH THE PART CLAMPED TO A FLAT SURFACE AND A DUMMY COMPONENT IN PLACE.

5. DIMENSIONS APPLY PRIOR TO PLATING.

|   | DIMENSIONS ARE IN INCHES                                                 |                         | NAME | DATE |               | SEASTROM MFG       |
|---|--------------------------------------------------------------------------|-------------------------|------|------|---------------|--------------------|
|   | TOLERANCES: FRACTIONAL±1/32 ANGULAR: MACH±1/2 Deg TWO PLACE DECIMAL ±.01 | DRAWN                   |      |      | SEASIROM MICG |                    |
|   |                                                                          | CHECKED                 |      |      | SPRING CLIP   |                    |
|   |                                                                          | ENG APPR.               |      |      |               |                    |
|   | THREE PLACE DECIMAL ±.005                                                | MFG APPR.               |      |      |               | SPRING CLIP        |
|   | MATERIAL                                                                 | Q.A.                    |      |      |               |                    |
| E | SEE NOTE 1                                                               | COMMENTS:               |      |      | 1             |                    |
|   | HEAT TREAT<br>SEE NOTE 2                                                 |                         |      |      | SIZE          | DWG. NO.           |
|   | FINISH                                                                   |                         |      |      | Α             | 4521-10-100-1-S  - |
|   | SEE NOTE 3                                                               | DRAWING IS NOT TO SCALE |      |      |               | SHEET 1 OF 1       |