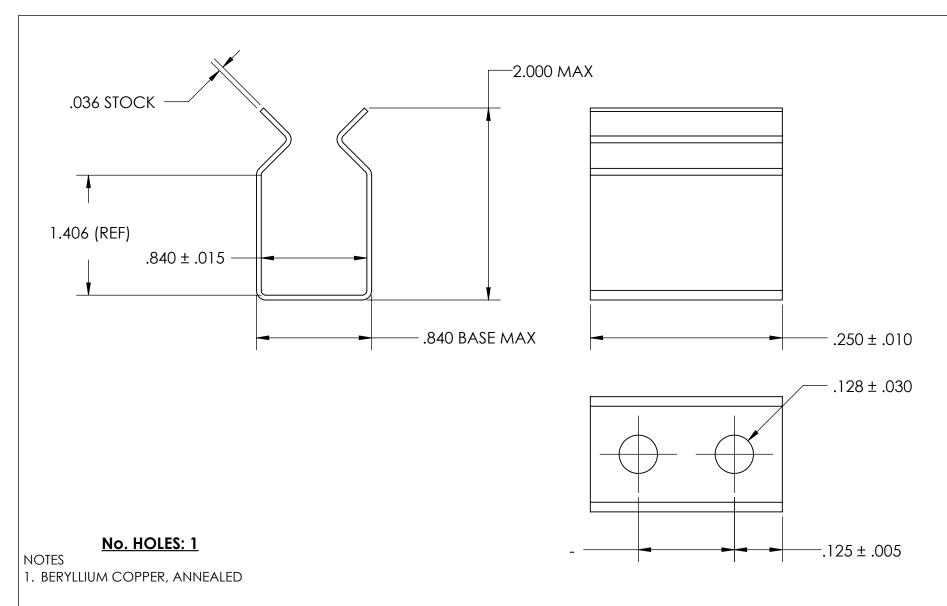

- 2. HEAT TREAT: 73-79 HR15N
- 3. NICKEL PLATE PER AMS QQ-N-290 CLASS 1 GRADE G
- 4. DIMENSIONS ARE TAKEN WITH THE PART CLAMPED TO A FLAT SURFACE AND A DUMMY COMPONENT IN PLACE.
- 5. DIMENSIONS APPLY PRIOR TO PLATING.

|   | DIMENSIONS ARE IN INCHES TOLERANCES: FRACTIONAL±1/32 ANGULAR: MACH±1/2 Deg TWO PLACE DECIMAL ±.01 |                         | NAME | DATE |             |                      |      |  |
|---|---------------------------------------------------------------------------------------------------|-------------------------|------|------|-------------|----------------------|------|--|
|   |                                                                                                   | DRAWN                   |      |      |             | SEASTROM MFG         |      |  |
|   |                                                                                                   | CHECKED                 |      |      |             |                      |      |  |
|   |                                                                                                   | ENG APPR.               |      |      | SPRING CLIP |                      |      |  |
|   | THREE PLACE DECIMAL ±.005                                                                         | MFG APPR.               |      |      | JEKING CLIF |                      |      |  |
|   | SEE NOTE 1                                                                                        | Q.A.                    |      |      | ]           |                      |      |  |
|   |                                                                                                   | COMMENTS:               |      |      | 1           |                      |      |  |
| E | SEE NOTE 2                                                                                        |                         |      |      |             |                      | REV. |  |
|   | FINISH                                                                                            |                         |      |      | Α           | 4519-84X140-25-1-N - | -    |  |
|   | SEE NOTE 3                                                                                        | DRAWING IS NOT TO SCALE |      |      |             | SHEET 1 OF           | - 1  |  |