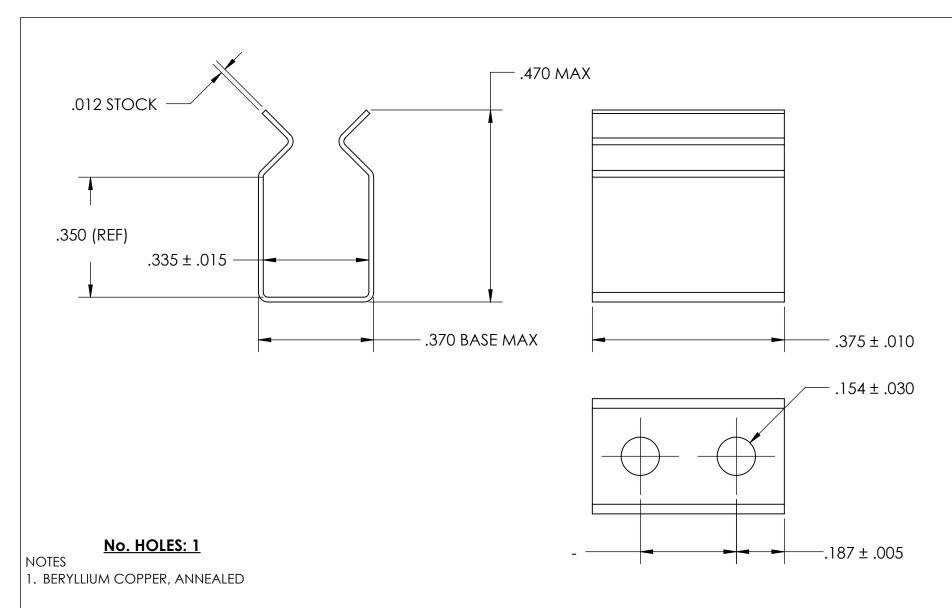

2. HEAT TREAT: 73-79 HR15N

3. NICKEL PLATE PER AMS QQ-N-290 CLASS 1 GRADE G

4. DIMENSIONS ARE TAKEN WITH THE PART CLAMPED TO A FLAT SURFACE AND A DUMMY COMPONENT IN PLACE.

5. DIMENSIONS APPLY PRIOR TO PLATING.

|   | DIMENSIONS ARE IN INCHES TOLERANCES: FRACTIONAL±1/32 ANGULAR: MACH±1/2 Deg TWO PLACE DECIMAL ±.01 |                         | NAME | DATE |              | CEACTDONA NACO      |              |
|---|---------------------------------------------------------------------------------------------------|-------------------------|------|------|--------------|---------------------|--------------|
|   |                                                                                                   | DRAWN                   |      |      | SEASTROM MFG |                     |              |
|   |                                                                                                   | CHECKED                 |      |      | SPRING CLIP  |                     |              |
|   |                                                                                                   | ENG APPR.               |      |      |              |                     |              |
|   | THREE PLACE DECIMAL ±.005                                                                         | MFG APPR.               |      |      |              |                     |              |
|   | SEE NOTE 1                                                                                        | Q.A.                    |      |      |              |                     |              |
|   |                                                                                                   | COMMENTS:               |      |      | 1            |                     |              |
| E | HEAT TREAT<br>SEE NOTE 2                                                                          |                         |      |      | SIZE         | DWG. NO.            | <del>-</del> |
|   | FINISH SEE NOTE 3                                                                                 | •                       |      |      | Α            | 4519-33X35-37-1-N - |              |
|   |                                                                                                   | DRAWING IS NOT TO SCALE |      |      |              | SHEET 1 OF 1        | Г            |